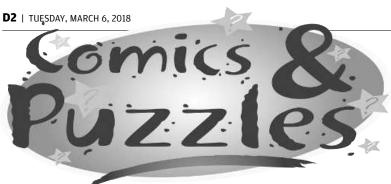

Unscramble these four Jumbles. one letter to each square. to form four ordinary words. NUWSG

RIHEK

**CRUPES** 

**CAYPFI** 

THAT SCRAMBLED WORD GAME by David L. Hoyt and Jeff Knurek

Now arrange the circled letters to form the surprise answer, as suggested by the above cartoon.

Answer here:

(Answers tomorrow)

Yesterday's

Jumbles: THINK

AFTER SMOOTH JUGGLE Answer: He wasn't sure how much sandpaper he'd need, but he had a - ROUGH ESTIMATE