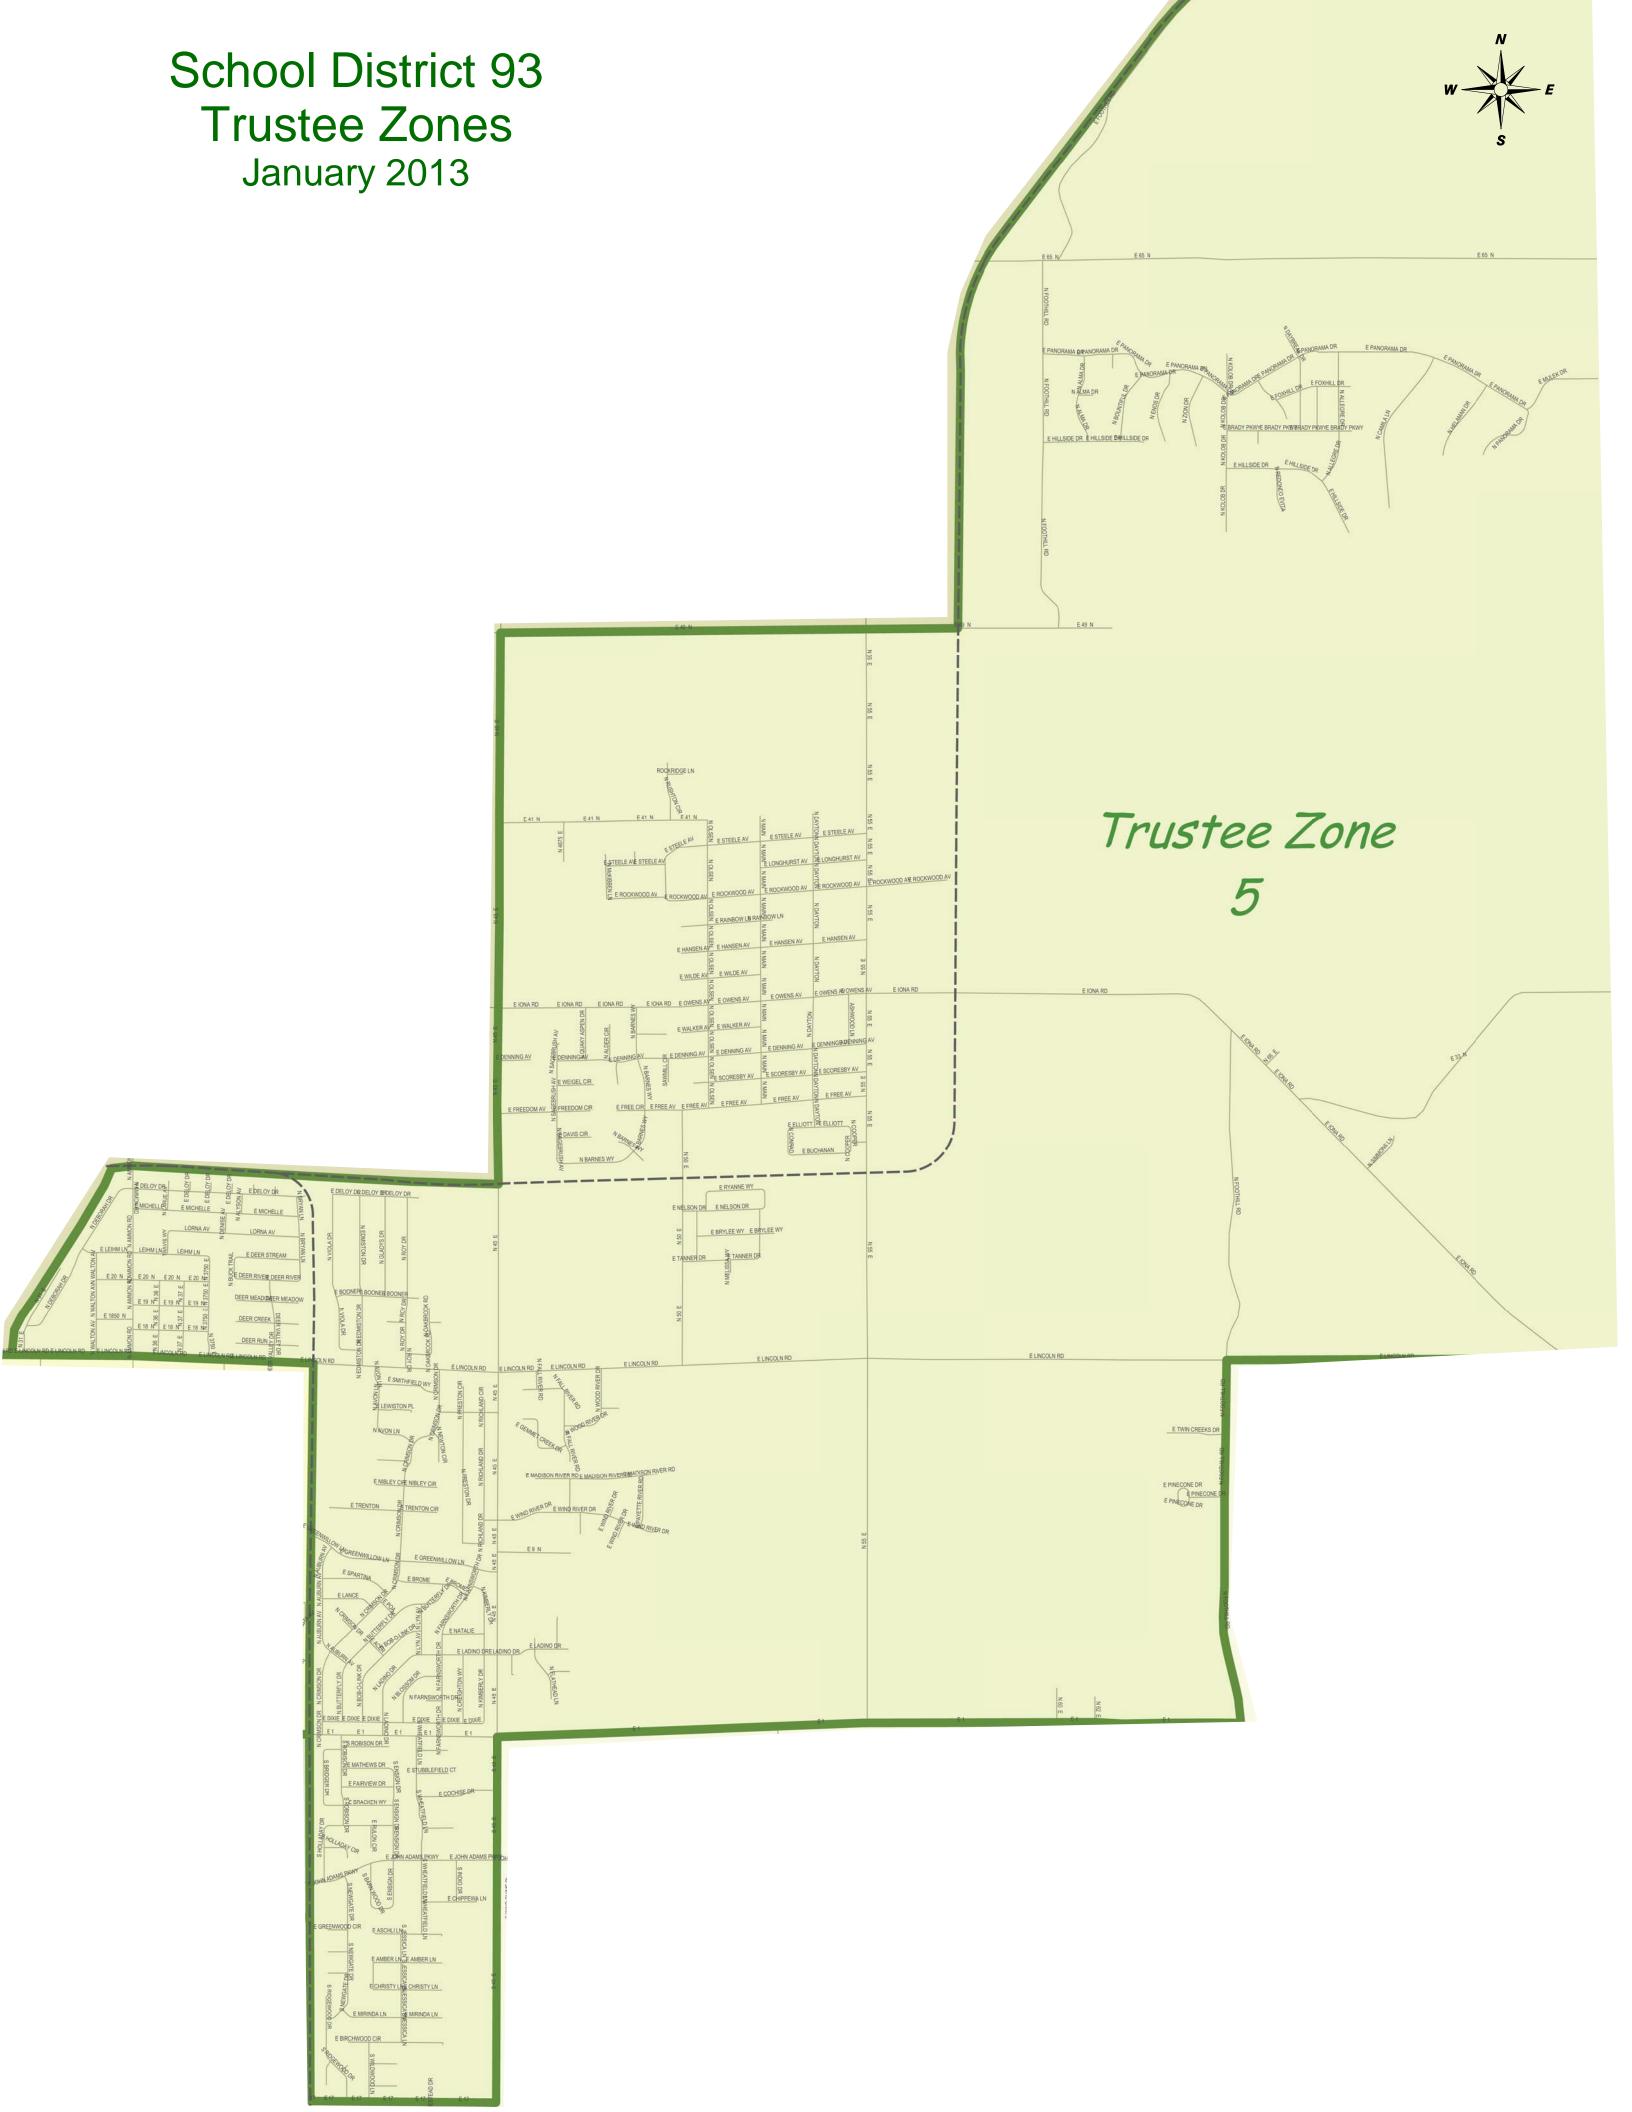

## BONNEVILLE SCHOOL DISTRICT #93 TRUSTEE ZONE NO. 5

**BEGINNING** at the Center ¼ of Section 23, Township 2 North, Range 38 East, Boise Meridian, thence

South along the North-South centerline of said Section 23 to 17<sup>th</sup> Street, thence

East along said 17<sup>th</sup> Street to 45<sup>th</sup> East, thence

North along said 45<sup>th</sup> East to 1<sup>st</sup> Street, thence

East along said 1<sup>st</sup> Street to Foothill Road, thence

North along said Foothill Road to Lincoln Road, thence

East along said Lincoln Road to 115 East and the Southwest corner of Section 7, Township 2 North, Range 40 East, thence

East along Section lines approximately 12 miles to the East District Boundary, thence

North along said East District Boundary to the North District Boundary, thence

Westerly, then Northerly along said North District Boundary the Eastern Idaho Railroad, thence

Southwest, then South along said Eastern Idaho Railroad to Telford Road, thence

West along said Telford Road to said 45<sup>th</sup> East, thence

South along said  $45^{\text{th}}$  East to the East  $\frac{1}{4}$  corner of Section 11, Township 2 North, Range 38 East, thence

West along the East-West centerline of said Section 11 and the East-West centerline of Section 10, said Township and Range to Sand Creek, thence

Southwest along said Sand Creek to said Lincoln Road, thence

East along said Lincoln Road to the North ¼ corner of Section 14, said Township and Range, thence

South along the North-South centerline of said Section 14 to the North ¼ corner of said Section 23, thence

South to the Center ¼ corner of said Section 23 and the **POINT OF BEGINNING**.