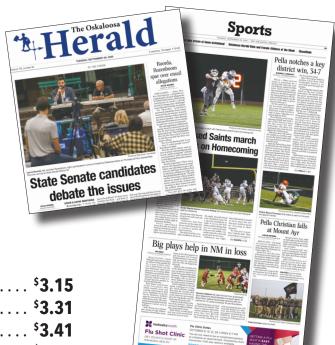

#### RATES PER COLUMN INCH

| 13,000+ inches <b>\$2.10</b>     | 5,000-5,999 inches <b>\$3.15</b> |
|----------------------------------|----------------------------------|
| 12,000-12,999 inches \$2.49      | 4,000-4,999 inches <b>\$3.31</b> |
| 11,000-11,999 inches \$2.57      | 3,000-3,999 inches <b>\$3.41</b> |
| 10,000-10,999 inches \$2.69      | 2,000-2,999 inches <b>53.54</b>  |
| 9,000-9,999 inches <b>\$2.73</b> | 1,000-1,999 inches <b>\$3.68</b> |
| 8,000-8,999 inches <b>\$2.82</b> | 500-999 inches <b>\$3.83</b>     |
| 7,000-7,999 inches <b>\$2.89</b> | 250-499 inches <b>54.20</b>      |
| 6,000-6,999 inches \$2.96        | 100-249 inches \$ <b>4.67</b>    |