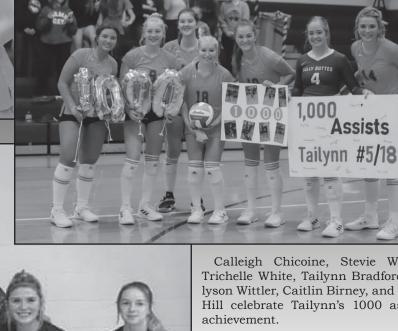

## Thanks for a great season SBHS Volleyball Team

Congratulations Tailynn Bradford for achieving over 1,000 assists during your volleyball career!

Calleigh Chicoine, Stevie Wittler, Trichelle White, Tailynn Bradford, Allyson Wittler, Caitlin Birney, and Lydia Hill celebrate Tailynn's 1000 assists