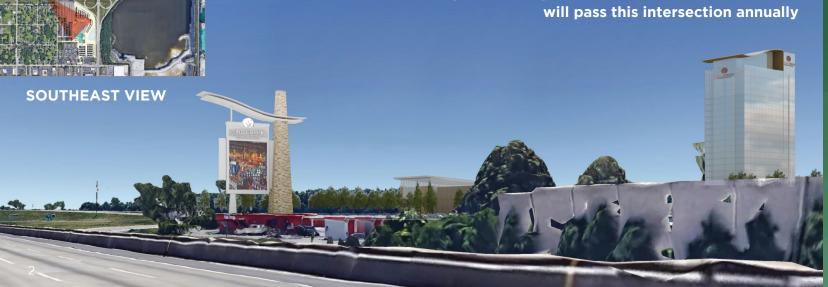

#### Proximity to Highway

#### 77,500,000 vehicles

will pass this intersection annually

WEST VIEW