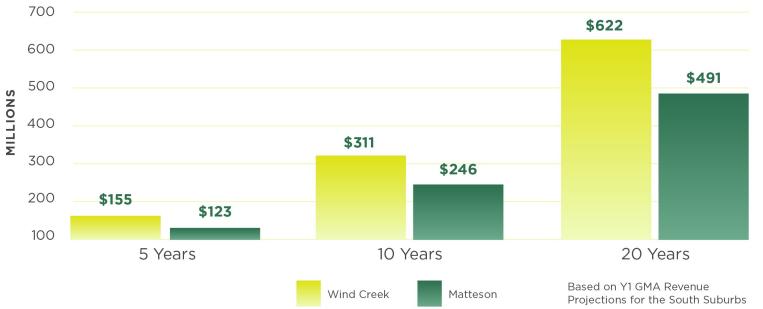

#### State Gaming Tax

Gaming Taxes to South Suburban Municipalities

Proximity to Public Transportation