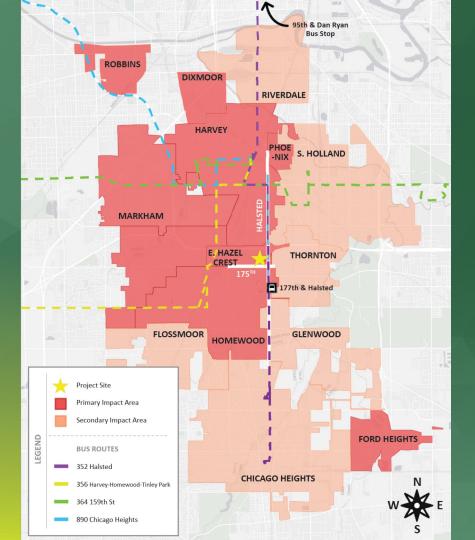

#### State Gaming Tax

Gaming Taxes to South Suburban Municipalities

Proximity to Public Transportation