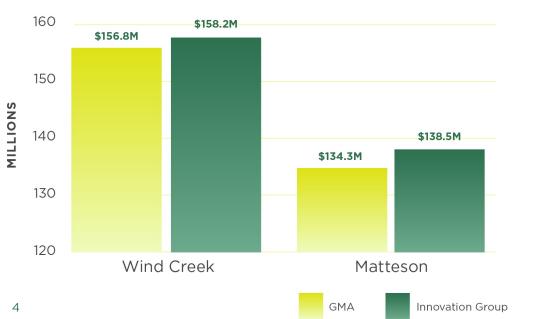

#### Most Revenue for the State - Gaming Revenue Comparison

SOUTH CHICAGO LOCAL MARKET

"We have reviewed both The Innovation Group and Global Market Advisor market studies, and, in our professional opinion, we can support their analysis that **Wind Creek** will generate \$20 million more in revenue per year than Matteson."

- Spectrum Gaming Group