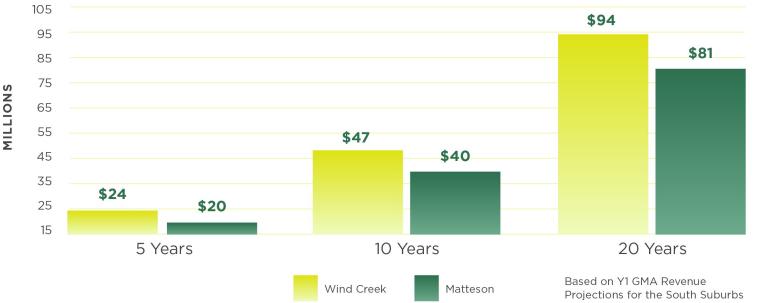

#### Most Revenue for the State - Gaming Revenue Comparison

SOUTH CHICAGO LOCAL MARKET

"We have reviewed both The Innovation Group and Global Market Advisor market studies, and, in our professional opinion, we can support their analysis that **Wind Creek** will generate \$20 million more in revenue per year than Matteson."

- Spectrum Gaming Group