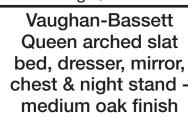

Vaughan Bassett - 4 pc set dresser, mirror, night stand, queen headboard - medium oak. Suggested Value \$2295 ...... NOW \$1499

Broyhill dresser, mirror, and queen bed - brown oak finish. 

Vaughan Bassett - 2 pc. set dark oak - king headboard & chest. 