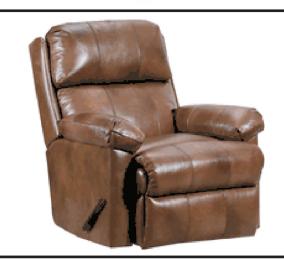

Now

**Brown leather rocker** recliner with heat & massage

Suggested Value \$945

Now **\$105** 

Lane reclinamate table - cherry finish

Suggested Value \$210

Now

**Brown leather glider** rocker recliner