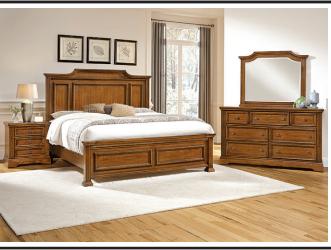

Vaughan Bassett - 4 pc set dresser, mirror, night stand, queen headboard - medium oak. Suggested Value \$2295 ...... NOW \$1499

Broyhill dresser, mirror, and queen bed - brown oak finish. 

Vaughan Bassett - 2 pc. set dark oak - king headboard & chest. 