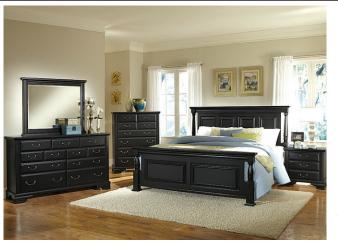

Now \$699

Suggested Value \$1290

Vaughan-Bassett King panel bed, dresser, mirror, and chest black finish

Now \$1665

Suggested Value \$3330 Reg. \$2679