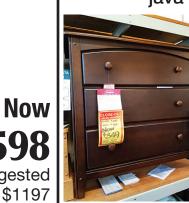

## GGESTED

Now

Big Man's brown leather look power recliner Suggested Value \$1140

**5 Drawer Chest** 

Now

Floral chenille lady's alider recliner

Suggested Value \$915

Now