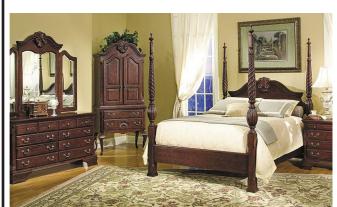

Riverside dressing chest, 2 night stands and California king leather sleigh bed, dark espresso finish. Suggested Value \$5272. 

Bassett black "Pottery Barn look" bedroom set, 2 open cube units, 2 drawer cube units, mirror, 5 drawer chest & Queen headboard. Suggested Value \$3385. WAS \$2573.................. NOW 1499