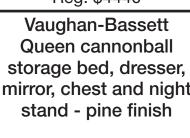

## furniture company

Vaughan-Bassett Queen Storage Bed, dresser, mirror, chest & 2 night stands antique cherry finish

Now \$3499

Suggested Value \$5550 Reg. \$4440

Now \$2499

Suggested Value \$4305 Reg. \$3458