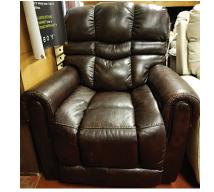

## GGESTED

Now

Big Man's brown leather look power recliner Suggested Value \$1140

**5 Drawer Chest** 

Now

Floral chenille lady's alider recliner

Suggested Value \$915

Now