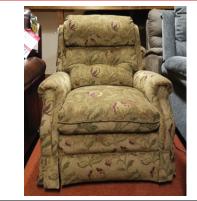

## GGESTED

Now

Big Man's brown leather look power recliner Suggested Value \$1140

**5 Drawer Chest** 

Now

Floral chenille lady's alider recliner

Suggested Value \$915

Now