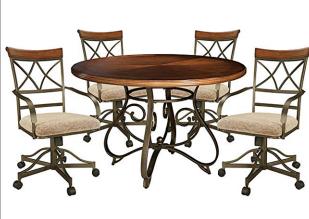

..... Lexington "Arnold Palmer Collection" warm cherry finish tea table style with fret work edges. COFFEE TABLE Sugg. Value \$1080. WAS \$799

..... END TABLE. Sugg. Value \$885.

...NOW \$449

Powell 5 pc. Set round table with wood top & metal base & metal swivel castered upholstered chairs. Sugg. Value \$1350.