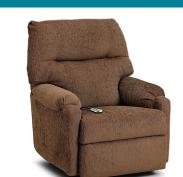

#### Beautyrest.

**Advanced Motion Base** Queen Size Starting at:

S899

DREAM IN BLACK

#### **ADVANCED MOTION BASE**