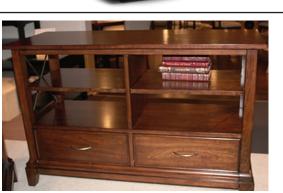

.....

Koch 3 pc. group. cocktail, 2 end tables, verdimetal with glass tops. Suggested Value \$1760. WAS \$1597 .....**NOW \$697** ..... • LAMPS

• MIRRORS

• PICTURES

**Huge** Selection!

48" TV stand - Tan base, cherry top. Sugg. Value \$995. WAS \$799.....**NOW \$399** 