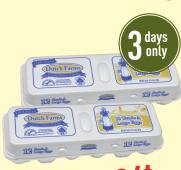

Select Varieties

Blueberries 1 Pint

**Dutch Farm Large Eggs** 1 Dozen

**LIMIT 4 TOTAL** 

ea.

White Bread 24 oz. Buns 8 ct. **Select Varieties** 

7•UP, **RC Cola** 12 oz. 12 pk. 12 oz. 8 pk. **Select Varieties**  **LIMIT 2 OFFERS** 