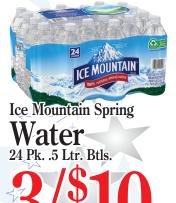

alt's "All Natural"

Chicken Breasts

Walt's **Premium USDA Choice** 

Round Steak

Fresh Chicken

"Natural Beef

**Boneless** 

Split



**Tender Crisp** Romaine Hearts 3 Pk.



Ball Park Meat Franks • Regular • Bun Size • Turkey • Cheddard NKS 14 - 15 Oz.

Miller Amish Country "100% Natural" Whole Frying Chicken

Large Solid Head Lettuce Ea.

Lb.



From Our Country Bakery Walt's Own Fresh Baked Buttercrust **Bread** 

Walt's Own Fruit Topped Crumb

Coffee Cake

When You Buy 2 **Dutch Farms Grade "A"** 

12 Large Light Must Buy 2. Single Item Price 79¢ Ea.

Walt's Signature Premium Off the Bone \$2.49 1/2 Lb. **Eckrich** Turkey Breast
Oven Roasted Honey Smoked OVEN ROASTED
TURKEY BREAST Low Salt

\$2.99 1/2 Lb.

From Our Deli Hut



Potato Chips





When You Buy 3

Limit 2 Offers.









Digital ewards the Week Limit 1

Available on the Walt's mobile app or at www.waltsfoods.com **Dutch Farms** Bagels 14 Oz. or English Muffins