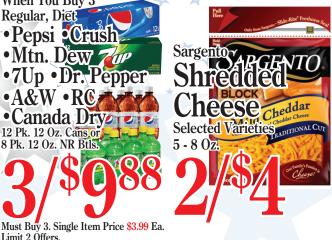

Walt's Signature Premium Off the Bone \$2.49 1/2 Lb. **Eckrich** Turkey Breast
Oven Roasted Honey Smoked OVEN ROASTED
TURKEY BREAST Low Salt

\$2.99 1/2 Lb.

From Our Deli Hut

Potato Chips

When You Buy 3

Limit 2 Offers.