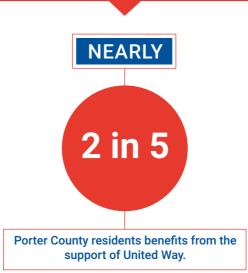

## Unites Porter County

The United Way of Porter County is a leader and advocate for health, education and financial stability. Together with more than 200 community partners, 4,000 donors and 8,000 volunteers, we are uplifting lives across Northwest Indiana.

Your gift—great or small—provides assistance with life's necessities and gives hope to Porter County neighbors during hard times.

DONATE. VOLUNTEER. CONNECT. unitedwaypc.org | **F**]/unitedwaypc

© 2018 United Way of Porter County