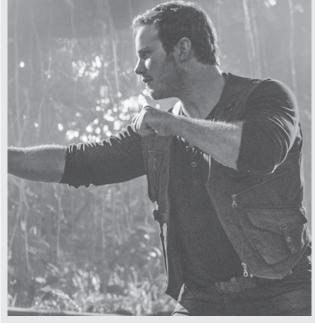

# Jurassic World: Fallen Kingdom

When Isla Nublar, the remote island site of two former theme parks that featured live dinosaurs, is threatened by an impending volcanic eruption, former park operations manager Claire Dearing (Howard) teams up with her former lover, animal trainer Owen Grady (Pratt), to save some of the remaining dinosaurs, including the last surviving velociraptor that was trained by Grady. Once on the doomed island, though, the pair discover a far-reaching plot to save the dinosaurs for reasons far more nefarious than conservation by people who are willing to kill to keep their actions a secret from the outside world. As always, life finds a way.

Director: J.A. Bayona. Stars: Chris Pratt, Bryce Dallas Howard, Rafe Spall, Justice Smith, Daniella Pineda, James Cromwell, Toby Jones, Jeff Goldblum, BD Wong. 2018. 128 min. Action.

Director: Matthew Ross. Stars: Keanu Reeves, Boris Gulyarin, Ashley St. George, Elliot Lazar, Veronica Ferres, Pashda D. Lychnikoff. 2018. 104 min. Crime.

Chris Pratt in a scene from "Jurassic World: Fallen Kingdom"