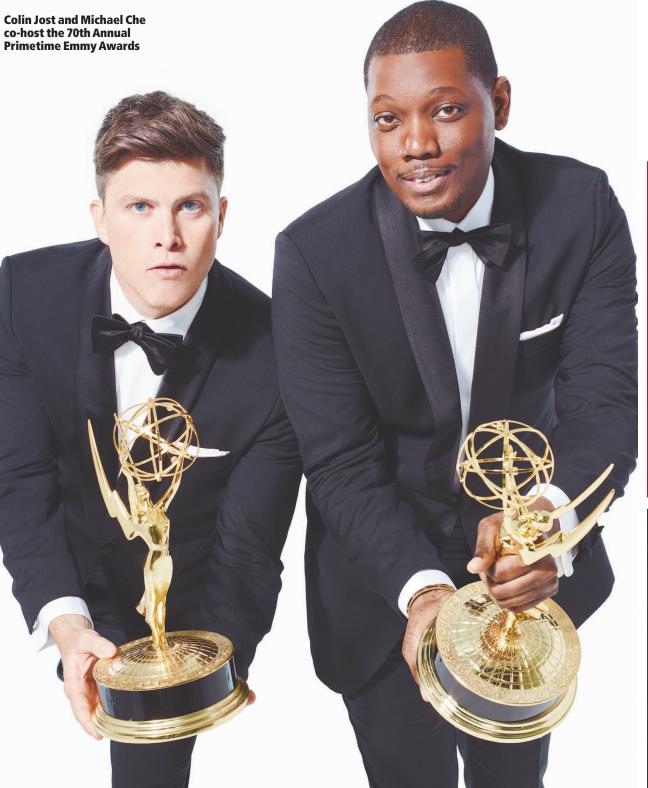

# **Under the stars**

See the stars, witness the upsets, have a laugh and celebrate the past year's outstanding television achievements alongside "Saturday Night Live" Weekend Update anchors Michael Che and Colin Jost as they host the 70th Annual Primetime Emmy Awards, airing Monday, Sept. 17, on NBC. "Game of Thrones" leads the pack with an impressive 22 nominations, while "Modern Family" was left out of the running for Outstanding Comedy Series for the first time in nine years.

# **Fall's biggest party** The Emmys celebrate television's best

This marks the first time in four years that the peacock network will broadcast the event, and it looks to showcase its bright, young talent with "Saturday Night Live" Weekend Update anchors Michael Che and Colin Jost as MCs for the ceremony. Following Stephen Colbert's ("The Late Show with Stephen Colbert") tremendous performance from last year will be no easy feat, but despite the pressure, the pair is ready to tear down the Microsoft Theater in downtown Los Angeles.

Colin Jost and Michael Che are set to host the 70th Annual Primetime Emmy Awards