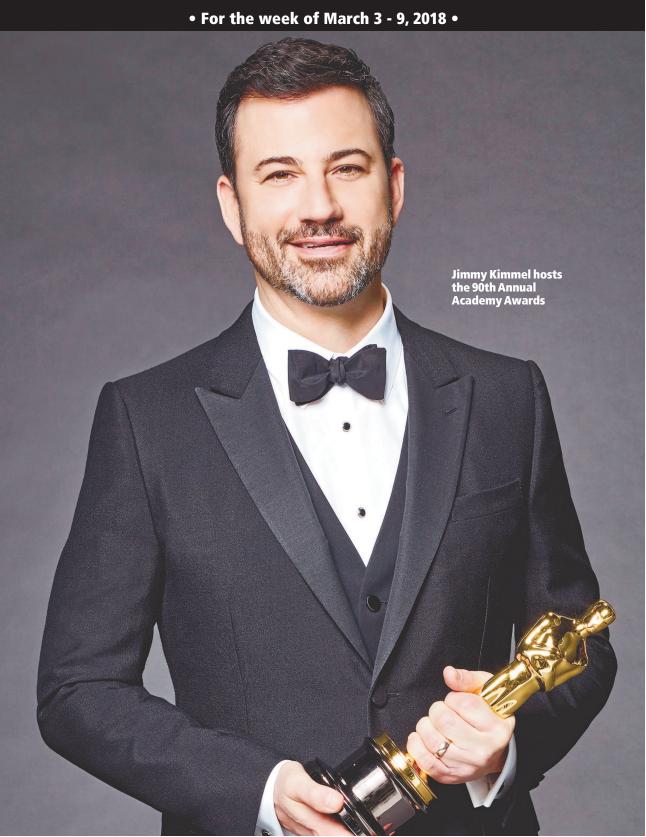

### **Glitz and glam**

The biggest celebration in filmmaking returns with the 90th Annual Academy Awards, airing Sunday, March 4, on ABC. Every year, the most glamorous people in Hollywood stroll down the red carpet, hoping to take home that shiny Oscar for best film, director, lead actor or actress and supporting actor or actress. Jimmy Kimmel returns to host again this year, in spite of last year's Best Picture snafu.

### Oscars roll out the red carpet for star quality

By Sarah Jamieson

Illions of movie lovers and entertainment professionals tune in to the Oscars each year, cheering on the year's achievements in filmmaking. The 90th Annual Academy Awards, hosted once more by Jimmy Kimmel ("Jimmy Kimmel Live!"), airs live on ABC on Sunday, March 4.

Don't miss the glamour and excitement of the red carpet when the 90th Annual Academy Awards airs Sunday, March 4, on ABC.

"Jimmy Kimmel Live!" host Jimmy Kimmel hosts the 90th Annual Academy Awards