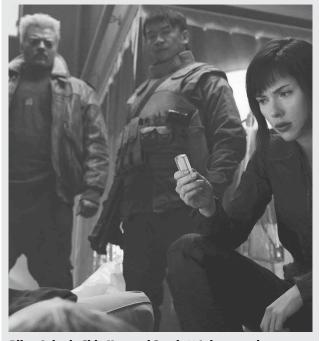

#### Ghost in the Shell

It is the near future, and the line between humans and machines has grown increasingly blurred as people augment their bodies with advanced cybernetics. After her body is severely damaged in a terrorist attack, a woman (Johansson) has her undamaged brain integrated with a mechanical body in an experimental procedure. Now called Major, she quickly rises through the ranks of a counterterrorism organization, but soon she begins experiencing alarming hallucinations as the memories of her past continue to fade. When her body is hacked by an unknown assailant, she is set on a path that could lead her to the truth about her origins. Director: Rupert Sanders. Stars: Scarlett Johansson, Juliette Binoche, Michael Pitt, Pilou Asbæk, Takeshi Kitano. 2017. 107 min. Action.

Pilou Asbæk, Chin Han and Scarlett Johansson in a scene from "Ghost in the Shell"