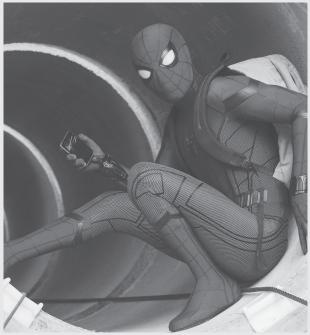

#### Spider-Man: Homecoming

High school student Peter Parker (Holland) has a secret: He's the crime-fighting Spider-Man with an awesome suit made for him by Iron Man himself. Tony Stark (Downey Jr.). Despite Stark's protests that he's too young to be a member of the world-protecting Avengers, Parker is determined to use his superpowers to protect the city from the villainous Vulture (Keaton), while also keeping up with his school's academic decathlon team, hanging out with his best friend Ned (Batalon), and keeping his vigilantism a secret from his Aunt May (Tomei). Without the experience that the older superheroes have, though, Spider-Man's crime-fighting antics are as likely to get him into sticky situations as they are to stop the bad guys.

Director: Jon Watts. Cast: Tom Holland, Michael Keaton, Robert Downey Jr., Marisa Tomei, Jacob Batalon, Jon Favreau, Zendaya, Donald Glover. 2017. 133 min. Action.

Tom Holland in a scene from "Spider-Man: Homecoming"