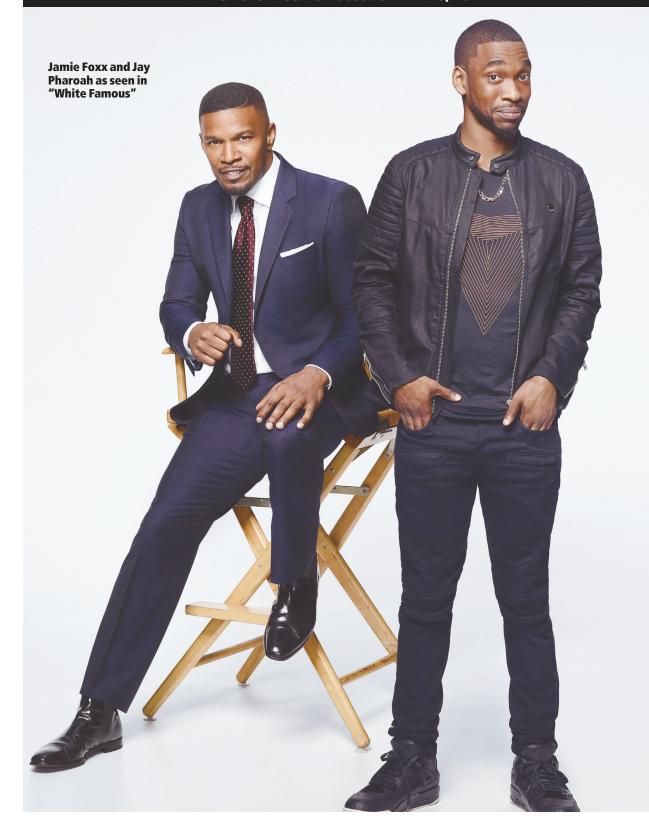

# **Making it**

"Saturday Night Live" alum Jay Pharoah headlines "White Famous," a new comedy that draws loosely on the real-life experiences of megastar Jamie Foxx ("Django Unchained," 2012), who appears as himself in a recurring role. The series follows an up-and-coming black comedian trying to make it big in Hollywood without losing himself along the way. Catch the premiere of "White Famous" when it airs Sunday, Oct. 15, on Showtime.

Nobody stays on "SNL" forever, though, and for Pharoah, as for so many others before him, the long-running sketch show was simply a stepping stone to bigger things — assuming, that is, his latest venture takes off. "White Famous" is a new comedy coming to Showtime, and stars Pharoah in a role that draws loosely on the pre-fame life of megastar Jamie Foxx ("Django Unchained," 2012), who's an executive producer for the series. The show premieres Sunday, Oct. 15.