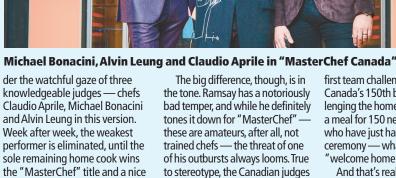

season of "MasterChef?" Don's worry — new episodes of the Gordon Ramsay-headlined hit cooking show haven't snuck onto TV screens while you weren't looking, but its more northerly sibling might have creeped in under the radar.

This past spring's season of "MasterChef Canada" premiered south of the Canada-U.S. border with back-to-back episodes last week and continues to air Tuesdays on Cooking Channel. As with previous seasons of the Canadian version of the hit series, Cooking Channel is broadcasting the show a few months after it wrapped up in its home country, with a new episode airing Tuesday, Oct. 17.

But what's different about the Canadian version of "MasterChef?" Well, not much — but also a lot. The basic trappings are all the same: A group of talented home cooks with dreams of ca-



advice. Of course, the show also has a healthy dose of Canadian culture. In this week's episode, the season's

are just so much nicer, with their

criticisms always accompanied by

first team challenge celebrates Canada's 150th birthday by challenging the home cooks to prepare a meal for 150 new Canadians who have just had their citizenship ceremony — what a way to say "welcome home!"

And that's really "MasterChef Canada" in a nutshell: It's "MasterChef," but with some softer edges and a slightly different coat of paint. The fourth season of the northern hit airs Tuesdays on Cooking Channel.





**MOWING SERVICES PROPERTY MAINTENANCE** 

heap of cash. Like its American

team, mystery box, elimination

and pressure test challenges, and

parent, "MasterChef Canada" has



**Fall Clean Up