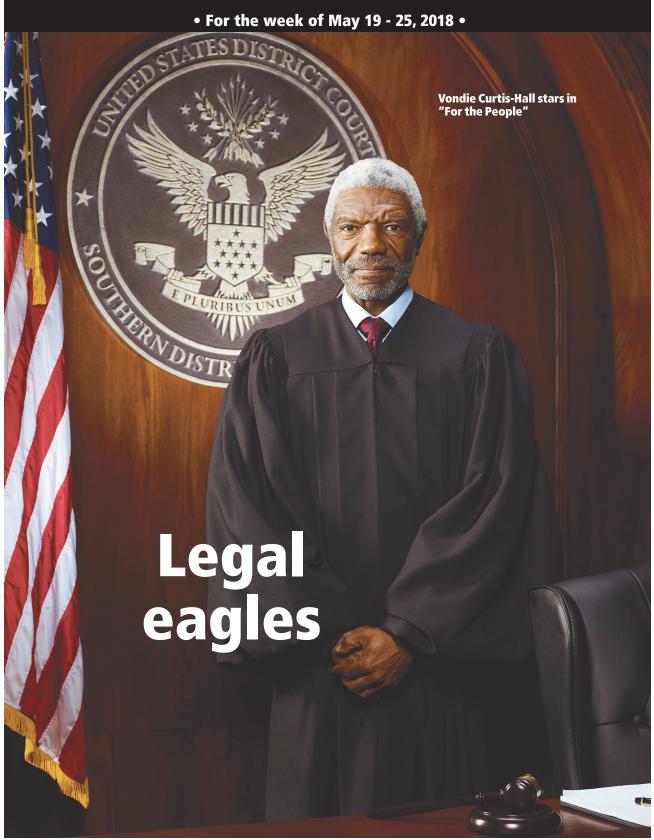

## ABC's 'For the People' wraps rookie season

**By Kyla Brewer** 

TV Media

here's something about courtroom drama that has fascinated TV viewers for decades. Such shows often rank among the most popular prime-time programs, even among today's fickle audiences. As one legal drama wraps up for the season, ambitious young lawyers argue their cases in the highprofile "Mother Court" of the United States.

Attorneys are put to the test as they face off in the Southern District of New York Federal Court in the season finale of "For the People," airing Tuesday, May 22, on ABC, All eyes are on the lawyers as they tackle some of the most controversial cases in the nation, but they refuse to back down until justice is

Created by Paul William Davies ("Scandal"), the 10-episode Shondaland production stars Vondie Curtis-Hall ("Chicago Hope") as Chief Judge Nicholas Byrne, Hope Davis ("About Schmidt," 2002) as lead public defender Jill Carlan, and Ben Shenkman ("Royal Pains") as Assistant U.S. Attorney Roger Gunn. The talented group of young lawyers includes Jasmin Savoy Brown ("The Leftovers") as Allison Adams, Susannah Flood ("Law & Order: Special Victims Unit") as Kate Littlejohn, Wesam Keesh ("Awkward") as Jay Simmons, Regé-Jean Page ("Roots") as Leonard Knox, Ben Rappaport ("Mr. Robot") as Seth Oliver, and Britt Robertson ("Tomorrowland," 2015) as Sandra Bell. Anna Deavere Smith ("The West Wing") rounds out the cast as nononsense court clerk Tina Kriss-