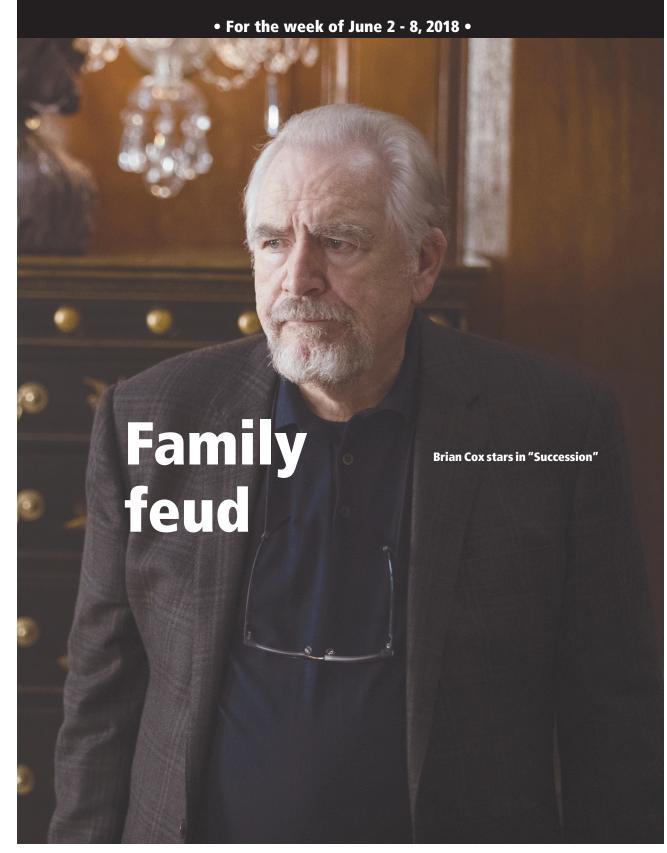

# An aging patriarch fights for his company in HBO's 'Succession'

**By Kyla Brewer** TV Media

ealthy families make for excellent prime-time viewing, especially dysfunctional ones. Leave it to HBO to elevate the ensemble family drama to new heights as the cable giant takes a look at a family battling for control of a media empire in a new high-profile series.

Brian Cox ("Troy," 2004) stars as Logan Roy, a self-made billionaire who sits at the top of family-controlled media conglomerate Waystar Royco in the new series "Succession," which begins its 10-episode run on Sunday, June 3, on HBO. As the aging patriarch approaches his twilight years, his potential heirs jockey for a position at the head of one of the biggest media and entertainment organizations in the world.

**Jeremy Strong** 

"Succession"

as seen in

Set in New York City, HBO's newest drama takes a look at politics, money and power as the characters consider what the future might hold for them when Logan steps down from Waystar. Kendall Roy (Jeremy Strong, "Parkland," 2013) is Logan's oldest son from his second marriage and heir apparent to the family business. Already a division president within the company, he seems poised to take over when Logan takes a step back. Kendall's younger brother, Roman (Kieran Culkin, "Fargo"), still sits on the board of directors at Waystar, though he no longer works there.