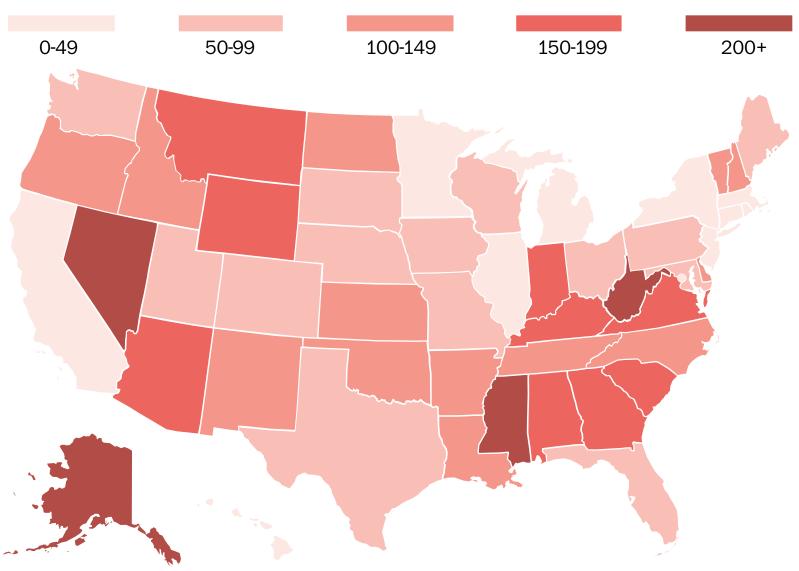

#### Where crime guns come from

Number of crime guns trafficked out of state per 100k population, 2012-2016

Source: Bureau of Alcohol, Tobacco, Firearms and Explosives