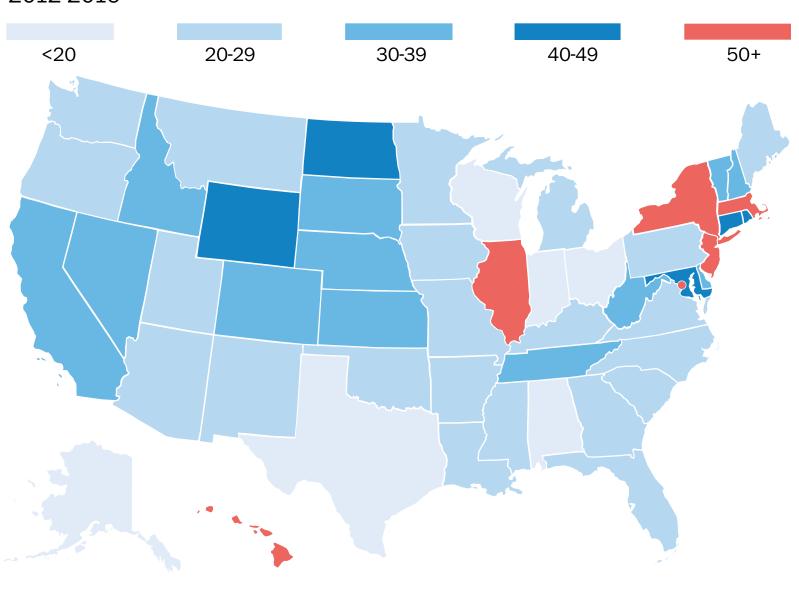

#### The flow of crime guns

Net flow of guns recovered in criminal investigations, 2012 to 2016

# **Neutral Net exporters Net importers** More crime guns trafficked Similar rates of crime guns More crime guns trafficked out of than into the state trafficked into and out of the state into than out of the state

Source: Bureau of Alcohol, Tobacco, Firearms and Explosives