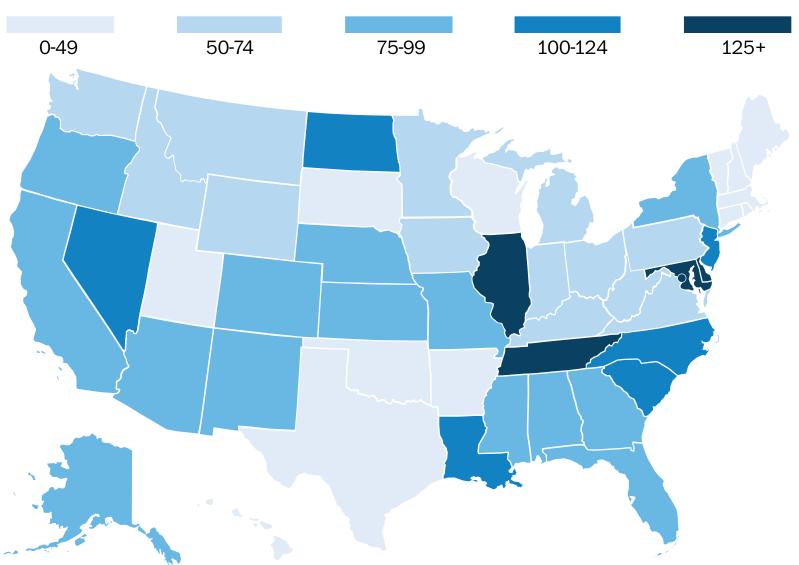

### Where crime guns go

Number of crime guns trafficked into state per 100k population, 2012-2016

Source: Bureau of Alcohol, Tobacco, Firearms and Explosives