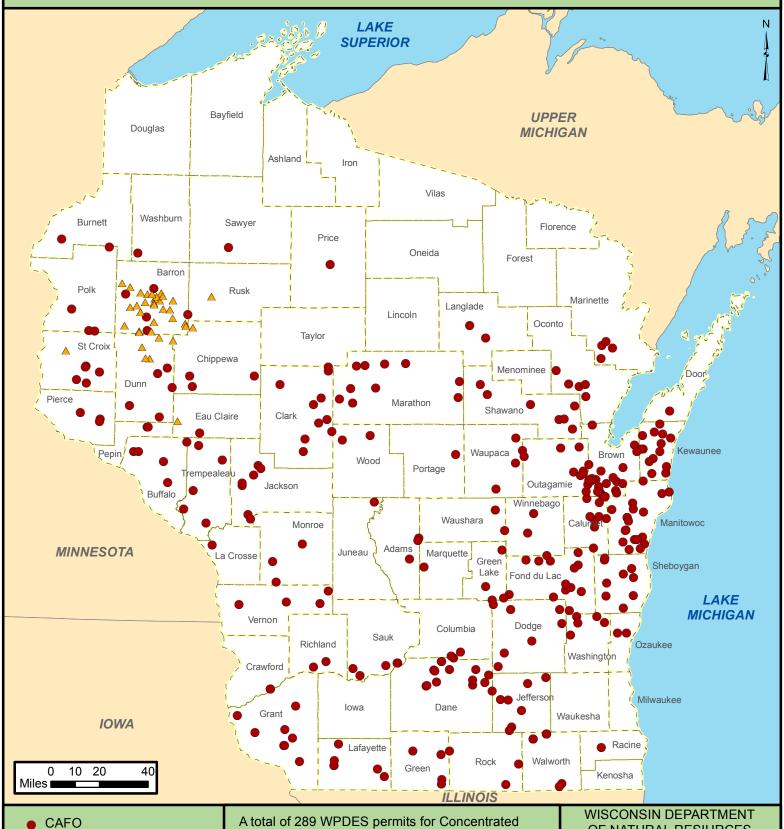

## **WISCONSIN WPDES PERMITTED CONCENTRATED ANIMAL FEEDING OPERATIONS**

Jennie-O Turkey Store Facilities (31 sites covered under one individual permit)

A total of 289 WPDES permits for Concentrated Animal Feeding Operations (CAFOs) are in effect in Wisconsin as of January 2017. Jennie-O Turkey Stores are permitted jointly under a single WPDES permit. All other CAFOs are permitted individually.