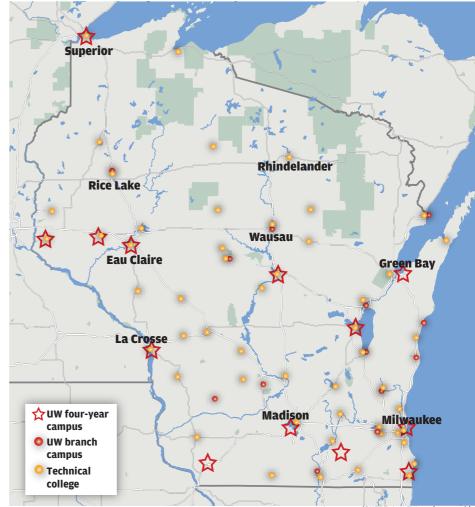

## UW System and Wisconsin Technical College System campuses

There are 26 UW campuses and about 50 technical college campuses in Wisconsin. With some in close geographic proximity, the UW System is exploring potential consolidation of real estate, academic programs or administrative functions between its branch campuses and the technical colleges.

maps4news.com/©HERE, Lee Enterprises graphic