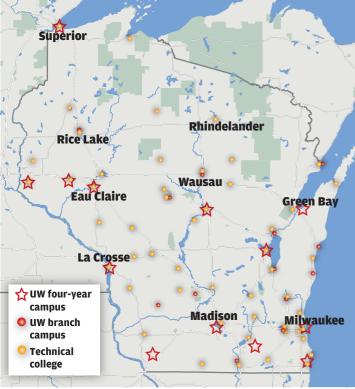

## UW System and Wisconsin Technical College System campuses

There are 26 UW campuses and about 50 technical college campuses in Wisconsin. With some in close geographic proximity, the UW System is exploring potential consolidation of real estate, academic programs or administrative functions between its branch campuses and the technical colleges.

maps4news.com/©HERE, Lee Enterprises graphic