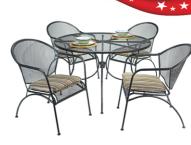

### **Wrought Iron Dining**

Our Charleston Set offers heavy steel construction with contour seats and back for comfort.

5 pc Dining Set .....Sale \$607

Save 40-60% on Patio Furniture!