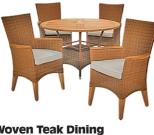

#### **Woven Teak Dining** Our Apia Collection has a unique blend of

weatherproof synthetic weaving with teak arms, feet and table top. .....Sale \$1679 5 pc Dining Set

Seat Cushions optional

Store Closed July 4th