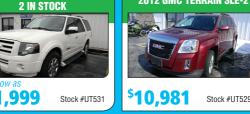

KOENECKE

**\$106/**mo

52" Deck, 24 HP Kawasaki, Only 189 Hours!! **\$7,495** 

Stock #14894

Stock #PC560

Stock #UC521A

\$199/mo Stock #UT508A \$199/mo **\$13,499** Stock #C8960B 2016 JEEP CHEROKEE 4X4



2019 ESCAPE 8 TO CHOOSE FROM

**\$23,261** 

NEW 2018 F-150

2019 FIESTA

Stock #NT9033

Miles 3,600

KOENECKE

KOENECKE

KOENECKE

KOENECKE

KOENECKE

KOENECKE

KOENECKE

KOENECKE

KOENECKE

\$47,110 - \$5,750

42,225

\$17,366 - \$2,500

Stock #NT9008

KOENECKE



2019 F-150'S 13 In Stock

6 for 72 mo.

**NEW ESCAPE** 

**NEW 2019 F-250** 

**ECO SPORT** 



**REBATES** 





**2011 CADILLAC ESCALADE** 

Stock #UC474A

<sup>\$</sup>5,971



FORD FUSION 5 IN STOCK

**\$240/**mo

2016 FORD FOCUS





\$38,040 Stock #UT458A **NEW SERVICE CUSTOMERS** 



**\$23,969** Stock #PT518







**\$222/**mo

52" Velocity Plus Deck, 23 HP Kawasaki 0% for 48 Months!! Simply the Best Only \$215 Down &

**\$215/**mo

Stock #14364

Stock #14362

FORD EXPEDITION



**ATV ARCTIC CAT TOR HAVOC** 

MALA

\$348/mo with \$1,000 d

**ARCTIC CAT WILDCAT TRAIL** 



\$64/mo with \$99 do

**ARCTIC CAT 2018 WILDCAT** 

\$2,500 in REBATES





SCAG CHEETAH ZTR MOWER



Simply the Best \$299/mo Stock #14766 **SCAG TURF TIGER ZTR MOWER** 

61" Velocity Plus Deck, 29 HP Kohler EFI, Low Hours

**\$9,950** 

Stock #14648



**SCAG TIGER CAT ZTR MOWER** 







52" Deck, 24 HP Kohler, Low Hours <sup>5</sup>4,499 Stock #14729



\$227/mo with \$500 dox **ARCTIC CAT ALTERRA 150** 





Cab Enclosure; 75 hp/ 2500#; New Tires **\$25,950** 

only 415 do

and

\$415/mont





**ARCTIC CAT ALTERRA 300**