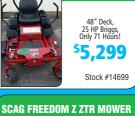

\$64/mo with \$99 do

**ARCTIC CAT 2018 WILDCAT** 

\$2,500 in REBATES

SCAG CHEETAH ZTR MOWER

Simply the Best \$299/mo Stock #14766 **SCAG TURF TIGER ZTR MOWER** 

61" Velocity Plus Deck, 29 HP Kohler EFI, Low Hours