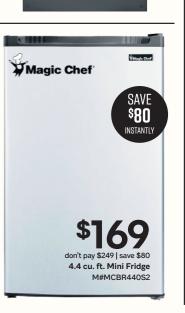

## MEMORIAL DAY Sarts Month of the same of t



\$599

don't pay \$1119 | save \$520!

## 5-pc. Queen Butcher Block Bedroom Set

Includes 3-pc. queen bed, matching dresser and mirror.

butcher block has long been a staple in the kitchen, but this queen panel bed transforms it into something fresh and new in the bedroom. a whitewash finish over replicated wood grain lends an urban farmhouse aesthetic to your restful retreat.





## 5-PC. DINING PACKAGES, ONE LOW PRICE!



don't pay \$819 | save \$420!

6-pc. Light Brown Rustic Upholstered Dining Set



don't pay \$999 | save \$500!

7-pc. Rough Sawn Plank Top Upholstered Dining Set



don't pay \$2999 | save \$1800! **7-pc. Two-Tone Modern Farmhouse** 

Magic Chef

**Dining Set** 

## UP TO 50% OFF TOP BRAND APPLIANCES