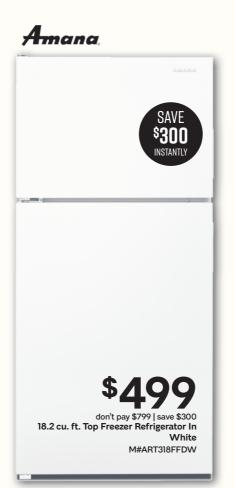

## MEMORIAL DAY Sarts Month of the same of t



\$599

don't pay \$1119 | save \$520!

## 5-pc. Queen Butcher Block Bedroom Set

Includes 3-pc. queen bed, matching dresser and mirror.

butcher block has long been a staple in the kitchen, but this queen panel bed transforms it into something fresh and new in the bedroom. a whitewash finish over replicated wood grain lends an urban farmhouse aesthetic to your restful retreat.





## 5-PC. DINING PACKAGES, ONE LOW PRICE!



don't pay \$819 | save \$420!

6-pc. Light Brown Rustic Upholstered Dining Set



don't pay \$999 | save \$500!

7-pc. Rough Sawn Plank Top Upholstered Dining Set



don't pay \$2999 | save \$1800! **7-pc. Two-Tone Modern Farmhouse** 

Magic Chef

**Dining Set** 

## UP TO 50% OFF TOP BRAND APPLIANCES