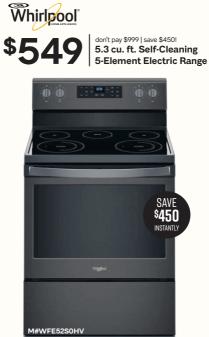

## MEMORIAL DAY Sarts Month of the same of t



\$599

don't pay \$1119 | save \$520!

## 5-pc. Queen Butcher Block Bedroom Set

Includes 3-pc. queen bed, matching dresser and mirror.

butcher block has long been a staple in the kitchen, but this queen panel bed transforms it into something fresh and new in the bedroom. a whitewash finish over replicated wood grain lends an urban farmhouse aesthetic to your restful retreat.





## 5-PC. DINING PACKAGES, ONE LOW PRICE!



don't pay \$819 | save \$420!

6-pc. Light Brown Rustic Upholstered Dining Set



don't pay \$999 | save \$500!

7-pc. Rough Sawn Plank Top Upholstered Dining Set



don't pay \$2999 | save \$1800! **7-pc. Two-Tone Modern Farmhouse** 

Magic Chef

**Dining Set** 

## UP TO 50% OFF TOP BRAND APPLIANCES