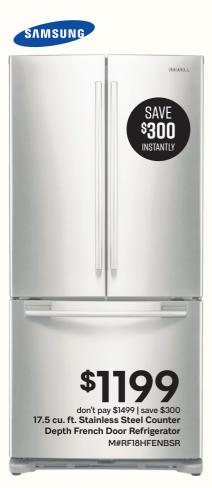

## MEMORIAL DAY Sarts Month of the same of t



\$599

don't pay \$1119 | save \$520!

## 5-pc. Queen Butcher Block Bedroom Set

Includes 3-pc. queen bed, matching dresser and mirror.

butcher block has long been a staple in the kitchen, but this queen panel bed transforms it into something fresh and new in the bedroom. a whitewash finish over replicated wood grain lends an urban farmhouse aesthetic to your restful retreat.





## 5-PC. DINING PACKAGES, ONE LOW PRICE!



don't pay \$819 | save \$420!

6-pc. Light Brown Rustic Upholstered Dining Set



don't pay \$999 | save \$500!

7-pc. Rough Sawn Plank Top Upholstered Dining Set



don't pay \$2999 | save \$1800! **7-pc. Two-Tone Modern Farmhouse** 

Magic Chef

**Dining Set** 

## UP TO 50% OFF TOP BRAND APPLIANCES