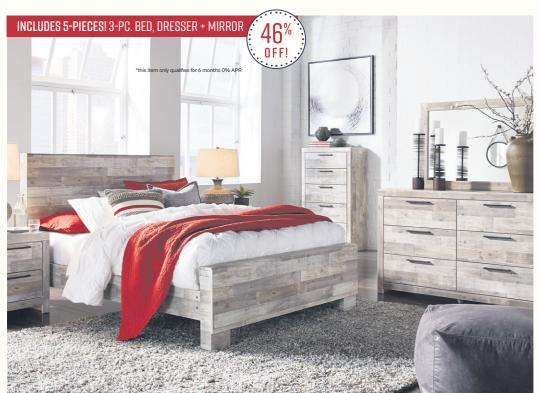

## MEMORIAL DAY Sarts Month of the same of t

\$599

don't pay \$1119 | save \$520!

## 5-pc. Queen Butcher Block Bedroom Set

Includes 3-pc. queen bed, matching dresser and mirror.

butcher block has long been a staple in the kitchen, but this queen panel bed transforms it into something fresh and new in the bedroom. a whitewash finish over replicated wood grain lends an urban farmhouse aesthetic to your restful retreat.