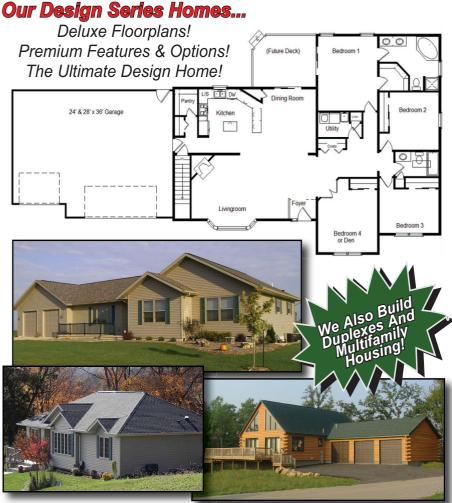

## **Our Classic Series Homes...**

Efficient Floorplans! Our Most Popular Home...EVER! The Best-Built, MOST AFFORDABLE Home Anywhere!

Our "Classic-Series" homes bring back "the good 'ol days" when quality-built homes were within everyone's budget. Like EVERY Design Home, they are built to state codes and are designed for traditional basements or crawlspaces and are ideal for narrow lots, limited budgets or retirement homes...and include our extreme insulation package...(R-55 ceilings, 2x6 walls). We believe you will not find a home that is built better, includes more, or is a better value.

Starting At Around \$69,000!

Starting At Around \$78,000!

Starting At Around \$92,000!