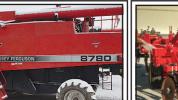

2011 BOBCAT S205, 5100 Hrs., Cab/Heat, 2 Speed, PowerTach, ......\$12,995

1997 MF 8780, 2800 Sep. Hrs., 18.4x42 Duals, Chopper, Lateral Tilt - Black Feeder House. \$39,000

NEW SUNFLOWER 4511-09. 9 Shank Disc Chisel Disc, Hydraulic Gang Control, \$17,000 OFF MSRP