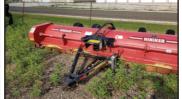

HINIKER 1700. 15' Shredder, Good Shape, Ready to go. \$5,500

2018 BOBCAT 5610 TOOLCAT. 370 Hrs., Cab/Ht/Air, High Flow, PwrTach. 540 PTO. \$47,000

**CASE IH 2294.** 5000 Hrs., Power Śhift, Two Remotes, Duals, \$24,900