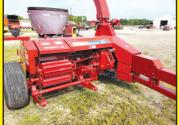

2008 NH FP230. Processor, NEW Knives, NEW Shearbar, NEW Chains, READY TO GO!!, \$25,000

HAYHEAD, NEW Chains, Blower Rebuilt, NEW Shearbar, READY TO GO!!. \$18.900

2014 CASE IH SR210, 990 Hrs., Cab/Heat, 2 Speed, PwrTach, Radio, WAS \$30.000 ..... . NOW \$27,900