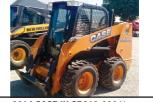

2011 BOBCAT S205, 5100 Hrs., Cab/Heat, 2 Speed, PowerTach, ......\$12,995

1997 MF 8780, 2800 Sep. Hrs., 18.4x42 Duals, Chopper, Lateral Tilt - Black Feeder House. \$39,000

NEW SUNFLOWER 4511-09. 9 Shank Disc Chisel Disc, Hydraulic Gang Control, \$17,000 OFF MSRP