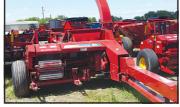

2008 NH FP230. Processor, NEW Knives, NEW Shearbar, NEW Chains, READY TO GO!!, \$25,000

HAYHEAD, NEW Chains, Blower Rebuilt, NEW Shearbar, READY TO GO!!. \$18.900

2014 CASE IH SR210, 990 Hrs., Cab/Heat, 2 Speed, PwrTach, Radio, WAS \$30.000 ..... . NOW \$27,900