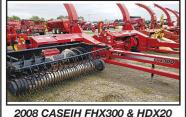

2008 NH FP230. Processor, NEW Knives, NEW Shearbar, NEW Chains, READY TO GO!!, \$25,000

HAYHEAD, NEW Chains, Blower Rebuilt, NEW Shearbar, READY TO GO!!. \$18.900

2014 CASE IH SR210, 990 Hrs., Cab/Heat, 2 Speed, PwrTach, Radio, WAS \$30.000 ..... . NOW \$27,900