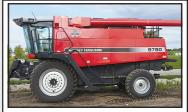

2011 NH CR9070. 1700 Hrs., 4wd, Duals, Straw Chopper, Chaff Spreader, EX CONDITION. **MUST SELL NOW!!** 

2005 MF 9790. 2100 Hrs., 1400 Sep. Hrs., Straw Chopper, Chaff Spreader, VG CONDITION. CALL NOW WE'LL DEAL