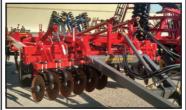

2011 BOBCAT S205, 5100 Hrs., Cab/Heat, 2 Speed, PowerTach, ......\$12,995

1997 MF 8780, 2800 Sep. Hrs., 18.4x42 Duals, Chopper, Lateral Tilt - Black Feeder House. \$39,000

NEW SUNFLOWER 4511-09. 9 Shank Disc Chisel Disc, Hydraulic Gang Control, \$17,000 OFF MSRP