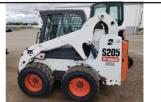

2011 BOBCAT S205, 5100 Hrs., Cab/Heat, 2 Speed, PowerTach, ......\$12,995

1997 MF 8780, 2800 Sep. Hrs., 18.4x42 Duals, Chopper, Lateral Tilt - Black Feeder House. \$39,000

NEW SUNFLOWER 4511-09. 9 Shank Disc Chisel Disc, Hydraulic Gang Control, \$17,000 OFF MSRP