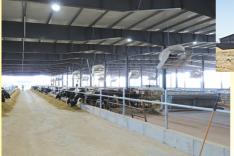

**S.D. Ellenbecker!** Specializing in all type of concrete construction, including a variety of dairy industry and agricultural structures

**Innovative construction methods...** Ellenbecker is one of the first to introduce an all-metal frame method of agricultural construction to the area.

**Cost effective...** All-metal construction requires fewer posts and columns. A standard all-metal barn would contain four columns instead of six found in most wood barns.

**Durable, safer materials...** Structures are far less susceptible to fire since no wood is used in the construction process. Buildings are more resistant to natural elements than wooden counterparts.

## The concrete experts...

- Barn additions
  Barn remodeling projects
- Concrete cow yards 
  Dairy complexes and structures
- Free-stall and standard barns
  Manure storage facilities
- Milking parlors 
  Water reservoirs