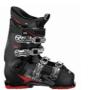

## Take an Extra 25% Off **Beginner Ski Packages**

Blizzard System Skis

TLT10 Binding Mens or Ladies Sale \$322.

**Fischer System Skis** RS9 SLR Binding Sale \$352. Mens or Ladies

Dalbello Ski Boots

4-Buckle Design

Mens or Ladies

Sale \$179.

Receive a FREE Lift Pass with the purchase of our beginner downhill ski packages!

**TYROL**BASIN