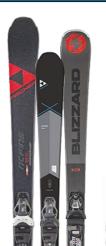

## Take an Extra 25% Off **Beginner Ski Packages**

Blizzard System Skis

TLT10 Binding Mens or Ladies Sale \$322.

**Fischer System Skis** RS9 SLR Binding Sale \$352. Mens or Ladies

Dalbello Ski Boots

4-Buckle Design