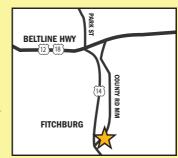

## 1839 COUNTY ROAD MM • FITCHBURG

Greenhouse is Visible from Highway 14, Directly across from Hubert Trailer Sales Open 9am to 6pm Monday-Friday/9am to 5pm Saturday/Sunday