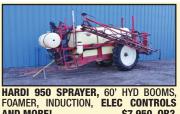

YOUR DRILL OR PLANTER BEHIND AND YOU ARE NO-TILL! HARD TO FIND! ......\$3,850. O.B.O.

COULTERS, MONITOR, NO RUST, VERY NICE PLANTER! \$4.950

AND MORE! .....\$7,950. OR?

SIZE TO FIND! ...... \$8,995. CASH N CARRY!