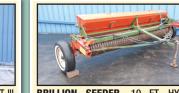

440 CONTROLLER, SHEDDED AND NICE!.

2010 FNH FP230 CHOPPER, METAL ALERT III 27P HAYHEAD, 1 OWNER, FROM LOCAL ESTATE LOW ACRES! EXCEPTIONAL NICE! .... \$17,500

BRILLION SEEDER, 10 FT, HYD LIFT. DOUBLE BOX, 1 OWNER, ONLY DID 1027 ACRES, NICE!.....\$5,995.