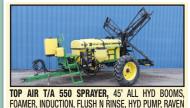

440 CONTROLLER, SHEDDED AND NICE!.

2010 FNH FP230 CHOPPER, METAL ALERT III 27P HAYHEAD, 1 OWNER, FROM LOCAL ESTATE LOW ACRES! EXCEPTIONAL NICE! .... \$17,500



BRILLION SEEDER, 10 FT, HYD LIFT. DOUBLE BOX, 1 OWNER, ONLY DID 1027 ACRES, NICE!.....\$5,995.



.....\$14,900.

2009 B&B 1000 GL POLY TANK & TRAILER. TANDEM AXLE, 11LX15 TIRES, 6 HP ENG AND PUMP. LIKE NEW! ...... ONLY \$3,495.



INCLUDED, LOW WEAR, GOOD CONDITION! . \$2,850.

ESTATE, NICE CLEAN STRAIGHT UNIT! ......\$18,900.



YOUR DRILL OR PLANTER BEHIND AND YOU ARE NO-TILL! HARD TO FIND! ......\$3,850. O.B.O.



COULTERS, MONITOR, NO RUST, VERY NICE PLANTER! \$4.950



AND MORE! .....\$7,950. OR?



SIZE TO FIND! ...... \$8,995. CASH N CARRY!



Specializing in High Quality Used Equipment for Over 50 Years.

www.hellenbran