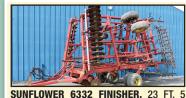

440 CONTROLLER, SHEDDED AND NICE!.

2010 FNH FP230 CHOPPER, METAL ALERT III 27P HAYHEAD, 1 OWNER, FROM LOCAL ESTATE LOW ACRES! EXCEPTIONAL NICE! .... \$17,500



BRILLION SEEDER, 10 FT, HYD LIFT. DOUBLE BOX, 1 OWNER, ONLY DID 1027 ACRES, NICE!.....\$5,995.



.....\$14,900.

2009 B&B 1000 GL POLY TANK & TRAILER. TANDEM AXLE, 11LX15 TIRES, 6 HP ENG AND PUMP. LIKE NEW! ...... ONLY \$3,495.



INCLUDED, LOW WEAR, GOOD CONDITION! . \$2,850.

ESTATE, NICE CLEAN STRAIGHT UNIT! ......\$18,900.



YOUR DRILL OR PLANTER BEHIND AND YOU ARE NO-TILL! HARD TO FIND! ......\$3,850. O.B.O.



COULTERS, MONITOR, NO RUST, VERY NICE PLANTER! \$4.950



AND MORE! .....\$7,950. OR?



SIZE TO FIND! ...... \$8,995. CASH N CARRY!



Specializing in High Quality Used Equipment for Over 50 Years.

www.hellen