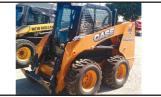

2014 CASE SR210, 1000 Hrs., Cab/Heat, 2 -Speed, PowerTach, Radio, Suspension Seat, EX Condition, WAS \$30,000

NOW \$27,900

2011 NH BR7060. Silage-Special, 1.8 Meter Pickup, NEW BELTS. NEW Chains. Ready to Go!! \$17.900