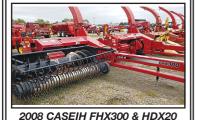

2012 NH FP240. With NH Processor, NEW Knives, Hydraulic Swing Tongue, VG Chopper, \$29.000

NH 900. Hyd. Swing Tongue, Good Chopper, Checked Over and READY TO GO \$6,900

2008 NH BR7060, Roto-Cutter, 2.07 Meter Pickup, NEW BELTS, NEW CHAINS, Acid Applicator, VERY GOOD Condition, \$21,900