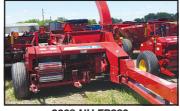

2004 RT150. 3600 Hrs., CVT, 18.4x42 Duals, 4 Remotes WAS \$59,000 NOW \$52,500

2008 NH FP230. Processor, NEW Knives, NEW Shearbar, NEW Chains, READY TO GO!!, \$25,000

HAYHEAD, NEW Chains, Blower Rebuilt, NEW Shearbar, READY TO GO!!. \$18.900