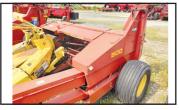

## JUNE DAIRY MONTH SPECIAL

3 - NEW NH FP230 CHOPPERS Metallert III 14.x16.1 Tires Single Axle Hydraulic Swing Tongue 2 - With Processor/

1 - Without Processor \$10,000 OFF MSRP PLUS 0.0% for 48 Months

NH 900 Metallert II, Hyd. Swing Tongue, Good Unit \$5,900

2012 NH FP240. With NH Processor, NEW Knives, Hydraulic Swing Tongue, VG Chopper, \$29.000

NH 900. Hyd. Swing Tongue, Good Chopper, Checked Over and READY TO GO \$6,900

2008 NH BR7060, Roto-Cutter, 2.07 Meter Pickup, NEW BELTS, NEW CHAINS, Acid Applicator, VERY GOOD Condition, \$21,900