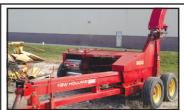

## JUNE DAIRY MONTH SPECIAL

3 - NEW NH FP230 CHOPPERS Metallert III 14.x16.1 Tires Single Axle Hydraulic Swing Tongue 2 - With Processor/

1 - Without Processor \$10,000 OFF MSRP PLUS 0.0% for 48 Months

NH 900 Metallert II, Hyd. Swing Tongue, Good Unit \$5,900

2012 NH FP240. With NH Processor, NEW Knives, Hydraulic Swing Tongue, VG Chopper, \$29.000

NH 900. Hyd. Swing Tongue, Good Chopper, Checked Over and READY TO GO \$6,900

2008 NH BR7060, Roto-Cutter, 2.07 Meter Pickup, NEW BELTS, NEW CHAINS, Acid Applicator, VERY GOOD Condition, \$21,900