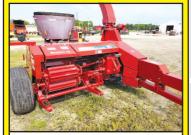

## JUNE DAIRY MONTH SPECIAL

3 - NEW NH FP230 CHOPPERS Metallert III 14.x16.1 Tires Single Axle Hydraulic Swing Tongue 2 - With Processor/

1 - Without Processor \$10,000 OFF MSRP PLUS 0.0% for 48 Months

NH 900 Metallert II, Hyd. Swing Tongue, Good Unit \$5,900

2012 NH FP240. With NH Processor, NEW Knives, Hydraulic Swing Tongue, VG Chopper, \$29.000

NH 900. Hyd. Swing Tongue, Good Chopper, Checked Over and READY TO GO \$6,900

2008 NH BR7060, Roto-Cutter, 2.07 Meter Pickup, NEW BELTS, NEW CHAINS, Acid Applicator, VERY GOOD Condition, \$21,900