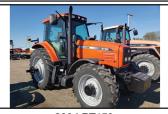

. NOW \$37.500

2015 MF 5612. 90 PTO Hp, 1500 Hrs., Dyna 4 Powershift, Cab Suspension, 540/1000

PTO, Warranty Inc., \$49,000

2 - H&S 7+4. 17 Ft. Xtra Capacity, Twin Auger, H&S 12 Ton Tandem Wagon, VERY GOOD, CHOICE \$8,900