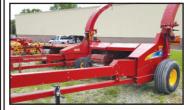

## JUNE DAIRY MONTH SPECIAL

3 - NEW NH FP230 CHOPPERS Metallert III 14.x16.1 Tires Single Axle Hydraulic Swing Tongue 2 - With Processor/

1 - Without Processor \$10,000 OFF MSRP PLUS 0.0% for 48 Months

NH 900 Metallert II, Hyd. Swing Tongue, Good Unit \$5,900

2012 NH FP240. With NH Processor, NEW Knives, Hydraulic Swing Tongue, VG Chopper, \$29.000

NH 900. Hyd. Swing Tongue, Good Chopper, Checked Over and READY TO GO \$6,900

2008 NH BR7060, Roto-Cutter, 2.07 Meter Pickup, NEW BELTS, NEW CHAINS, Acid Applicator, VERY GOOD Condition, \$21,900