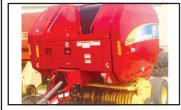

2007 HESSTON 2050 BALER. 35,000 Bales, 3x3, Knotter Blower, Roller Chute, Acid Applicator, \$39,900

2010 NH BB9060. 3x3 Baler, Roto-Cutter, Auto-Oiler, Roller Chute, Acid Applicator,