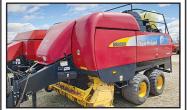

2007 HESSTON 2050 BALER. 35,000 Bales, 3x3, Knotter Blower, Roller Chute, Acid Applicator, \$39,900

2010 NH BB9060. 3x3 Baler, Roto-Cutter, Auto-Oiler, Roller Chute, Acid Applicator,