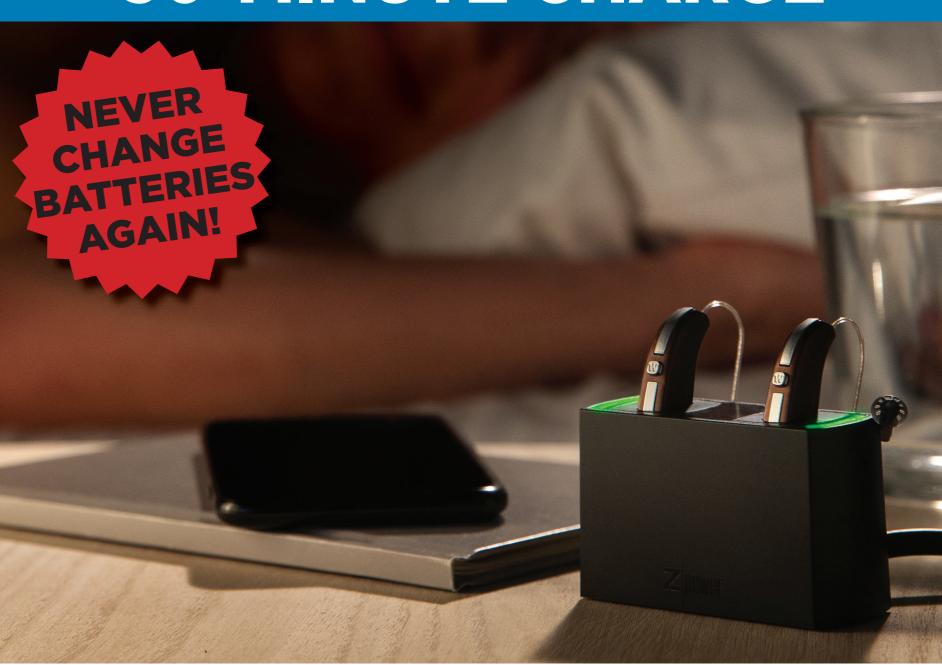

WIDEX EVOKE ALSO AVAILABLE IN A RECHARGEABLE MODEL

## HEAR ALL DAY ON A 30-MINUTE CHARGE

**EVOKE Z**<sup>TM</sup> has the lowest power consumption of any rechargeable hearing aid, so you get a full day of the most advanced hearing and streaming sound without worrying about running out of power!