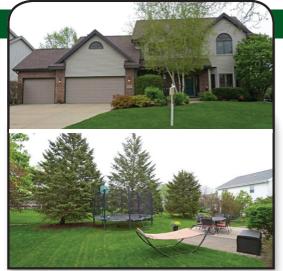

## **4217 SAVANNAH CT, MIDDLETON**

This popular Northlake neighborhood connects to miles of walking trails in Pheasant Branch Conservancy, parks, & just minutes to downtown Madison. The beautiful sun filled 5 BR, 4 bath two-story home features great open space w/ vaulted ceilings, spacious kitchen with granite c-tops & pantry, main floor laundry, exposed finished basement with office or guest BR w/ walk-thru bath, wonderful master suite w/ soaking tub & walk-in closet, 3 car garage, and large private yard w/ patio is perfect for summer BBQ's! Newer roof, HVAC, water heater, garage doors. MLS#1857748 \$519,900