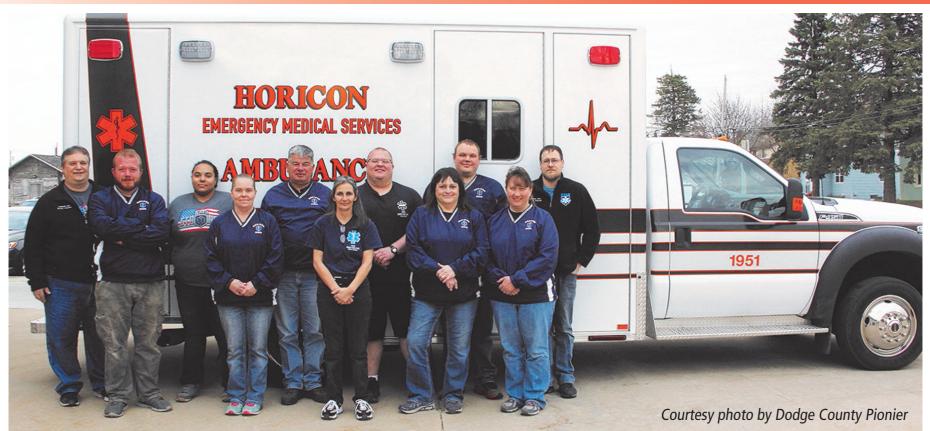

## Mayville EMS

Starting from the left standing: Al Davies, Angela Perez, Maria Vossekuil, Curt Knoll, Scott Dutzle, Don Wellnitz, Jennifer Thoreson, Christine Churchill, Kay Wrege, Dr. Christopher George, Kathryn Belling, Justin Belling, Natalie Malicoat, Mike Wrege, Harland Bender, Mike Thoreson, Tim Boerst

Front: Kathy Matuszewski, Barb Weyer, Mary Breitkreutz, Devin Sellnow, Pam Tinsley, Julie Staffin, Cole Bradley, Matt Pea Missing: Andrea Bleecker, Lynda Breitkreutz, Lucas Haltaufderheide, Kassie Knoll, Seth Lane, Deyvis Perez-Laguna, Jessica Petri, Jenny Ritterbusch, David Trevarthen, Katie Van Ruiswijk, Randy Wenzel