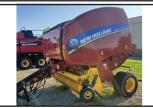

NH 900 Metallert II, Hyd. Swing Tongue, Good Unit \$5,900

2005 NH BR740A. Roto-Cut, Silage Special, Net and Twine. Good Baler. \$13,000

2016 NH RB450. Roto-Cut, Silage Special, 2 Meter 5 Bar Pickup, EX Baler. \$27,000

2010 NH BR7060, Silage Special, 1.8 Meter Pickup, VG Baler. \$12,900

2008 NH BR7060. Roto-Cutter, 2.07 Meter Pickup, NEW CHAINS, Acid Applicator, VERY GOOD Condition. \$17.900

NH L220, 1660 Hrs., Cab with Heat/Air, PwrTach, Two Speed, Radio, Air Seat, ......\$28,900