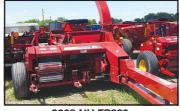

2005 MF 9790. 2100 Hrs., 1400 Sep. Hrs., Straw Chopper, Chaff Spreader, VG CONDITION. CALL NOW WE'LL DEAL

2008 NH FP230. Processor, NEW Knives, NEW Shearbar, NEW Chains, READY TO GO!!, \$25,000

HAYHEAD, NEW Chains, Blower Rebuilt, NEW Shearbar, READY TO GO!!. \$18.900