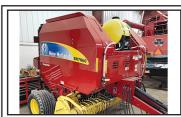

2010 NH BR7060, Silage Special, 1.8 Meter Pickup, VG Baler. \$12,900

2008 NH BR7060. Roto-Cutter, 2.07 Meter Pickup, NEW CHAINS, Acid Applicator, VERY GOOD Condition. \$17.900

NH L220, 1660 Hrs., Cab with Heat/Air, PwrTach, Two Speed, Radio, Air Seat, ......\$28,900