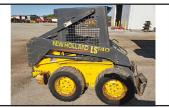

3 - NEW 2017 NHL218's. "CASE STYLE CONTROLŚ" Cab with Heat/Air, 2 Speed, PwrTach, \$20,000 OFF MSRP

NH LS140, 2450 Hrs., Open Station, Hand/ Foot Controls, HARD TO FIND, VG Condition.

2011 NH CR9070. 1700 Hrs., 4wd, Duals, Straw Chopper, Chaff Spreader, EX CONDITION. **MUST SELL NOW!!** 