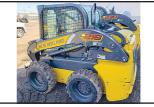

3 - NEW 2017 NHL218's. "CASE STYLE CONTROLŚ" Cab with Heat/Air, 2 Speed, PwrTach, \$20,000 OFF MSRP

NH LS140, 2450 Hrs., Open Station, Hand/ Foot Controls, HARD TO FIND, VG Condition.

2011 NH CR9070. 1700 Hrs., 4wd, Duals, Straw Chopper, Chaff Spreader, EX CONDITION. **MUST SELL NOW!!** 

NH L218, 3700 Hrs., Cab with Heat, PwrTach, Single Speed, NEW Tires, Radio,

2012 MF 9540. 585 Sep. Hrs., 18.4x42 Duals, Loaded with Options. EX CONDITION. CALL NOW AND SAVE B\$G

1997 MF 8780, 2800 Sep. Hrs., 18.4x42 Duals, Chopper, Lateral Tilt - Black Feeder House. \$39,000