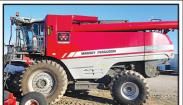

NH L218, 3700 Hrs., Cab with Heat, PwrTach, Single Speed, NEW Tires, Radio,

2012 MF 9540. 585 Sep. Hrs., 18.4x42 Duals, Loaded with Options. EX CONDITION. CALL NOW AND SAVE B\$G

1997 MF 8780, 2800 Sep. Hrs., 18.4x42 Duals, Chopper, Lateral Tilt - Black Feeder House. \$39,000