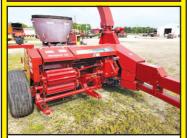

2005 MF 9790. 2100 Hrs., 1400 Sep. Hrs., Straw Chopper, Chaff Spreader, VG CONDITION. CALL NOW WE'LL DEAL

2008 NH FP230. Processor, NEW Knives, NEW Shearbar, NEW Chains, READY TO GO!!, \$25,000

HAYHEAD, NEW Chains, Blower Rebuilt, NEW Shearbar, READY TO GO!!. \$18.900