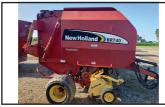

NH 900 Metallert II, Hyd. Swing Tongue, Good Unit \$5,900

2005 NH BR740A. Roto-Cut, Silage Special, Net and Twine. Good Baler. \$13,000

2016 NH RB450. Roto-Cut, Silage Special, 2 Meter 5 Bar Pickup, EX Baler. \$27,000

2010 NH BR7060, Silage Special, 1.8 Meter Pickup, VG Baler. \$12,900

2008 NH BR7060. Roto-Cutter, 2.07 Meter Pickup, NEW CHAINS, Acid Applicator, VERY GOOD Condition. \$17.900

NH L220, 1660 Hrs., Cab with Heat/Air, PwrTach, Two Speed, Radio, Air Seat, ......\$28,900