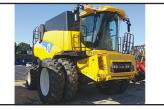

3 - NEW 2017 NHL218's. "CASE STYLE CONTROLŚ" Cab with Heat/Air, 2 Speed, PwrTach, \$20,000 OFF MSRP

NH LS140, 2450 Hrs., Open Station, Hand/ Foot Controls, HARD TO FIND, VG Condition.

2011 NH CR9070. 1700 Hrs., 4wd, Duals, Straw Chopper, Chaff Spreader, EX CONDITION. **MUST SELL NOW!!** 