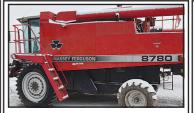

NH L218, 3700 Hrs., Cab with Heat, PwrTach, Single Speed, NEW Tires, Radio,

2012 MF 9540. 585 Sep. Hrs., 18.4x42 Duals, Loaded with Options. EX CONDITION. CALL NOW AND SAVE B\$G

1997 MF 8780, 2800 Sep. Hrs., 18.4x42 Duals, Chopper, Lateral Tilt - Black Feeder House. \$39,000