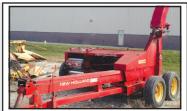

2005 MF 9790. 2100 Hrs., 1400 Sep. Hrs., Straw Chopper, Chaff Spreader, VG CONDITION. CALL NOW WE'LL DEAL

2008 NH FP230. Processor, NEW Knives, NEW Shearbar, NEW Chains, READY TO GO!!, \$25,000

HAYHEAD, NEW Chains, Blower Rebuilt, NEW Shearbar, READY TO GO!!. \$18.900