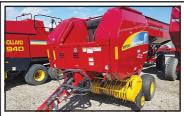

2005 MF 9790. 2100 Hrs., 1400 Sep. Hrs., Straw Chopper, Chaff Spreader, VG CONDITION. CALL NOW WE'LL DEAL

2008 NH FP230. Processor, NEW Knives, NEW Shearbar, NEW Chains, READY TO GO!!, \$25,000

HAYHEAD, NEW Chains, Blower Rebuilt, NEW Shearbar, READY TO GO!!. \$18.900