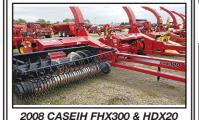

2005 MF 9790. 2100 Hrs., 1400 Sep. Hrs., Straw Chopper, Chaff Spreader, VG CONDITION. CALL NOW WE'LL DEAL

2008 NH FP230. Processor, NEW Knives, NEW Shearbar, NEW Chains, READY TO GO!!, \$25,000

HAYHEAD, NEW Chains, Blower Rebuilt, NEW Shearbar, READY TO GO!!. \$18.900