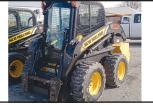

3 - NEW 2017 NHL218's. "CASE STYLE CONTROLŚ" Cab with Heat/Air, 2 Speed, PwrTach, \$20,000 OFF MSRP

NH LS140, 2450 Hrs., Open Station, Hand/ Foot Controls, HARD TO FIND, VG Condition.

2011 NH CR9070. 1700 Hrs., 4wd, Duals, Straw Chopper, Chaff Spreader, EX CONDITION. **MUST SELL NOW!!** 