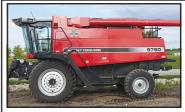

2005 MF 9790. 2100 Hrs., 1400 Sep. Hrs., Straw Chopper, Chaff Spreader, VG CONDITION. CALL NOW WE'LL DEAL

2008 NH FP230. Processor, NEW Knives, NEW Shearbar, NEW Chains, READY TO GO!!, \$25,000

HAYHEAD, NEW Chains, Blower Rebuilt, NEW Shearbar, READY TO GO!!. \$18.900