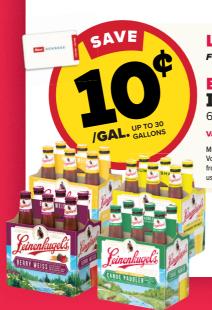

## **LEINIE'S FRIDAYS**

**FUEL DISCOUNT DOUBLES ON FRIDAYS** 

Leinenkugel

6-Pk Bottles

Valid 6/14/19 - 9/30/19 with Kwik Rewards

Must be 21 or older to participate. Beer purchase required. Void where prohibited. Cents off rewards expire 30 days from the day earned and may not exceed 30 gallons. Limit 1 use. Valid on a future fuel purchase. Valid in WI only.