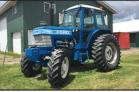

NH 654 ROUND BALER, twine only, auto wrap, 6ft pickup, 540 PTO, Density control, Pickup wheel ..... \$5,500

Ford 7710 TRACTOR, C/H/A- w/ new AC pump, 2 hyd remotes, 540-1000 PTO, w/ 2 rear wheel wts, bt 18.4r34, ft 13.6r24, frnt fenders & 8 fnt. wts, diff \$24,850 lock, dual power, engine heater ...