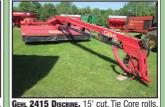

GEHL 2415 DISCBINE, 15' cut, Tie Core rolls, ready to work \$6.495

'12 H&S Twin Merger, 12' pickup header

belts are all good .. \$14.500

DOOSAN

"Grow with Doosan"