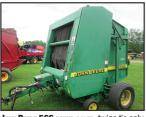

JOHN DEERE 566 ROUND BALER, twine tie only, 540PTO w/ JD monitor, Hyd. Density, 5X6 \$6,750 bale

BADGER 1200 18FT REAR UNLOAD CHOPPER BOX, hyd drive, good working shape w/ Miller 15 ton gear, 14L x 16.1 tires ...... \$7,995