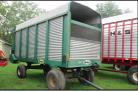

JOHN DEERE 566 ROUND BALER, twine tie only, 540PTO w/ JD monitor, Hyd. Density, 5X6 \$6,750 bale

BADGER 1200 18FT REAR UNLOAD CHOPPER BOX, hyd drive, good working shape w/ Miller 15 ton gear, 14L x 16.1 tires ...... \$7,995

NH 654 ROUND BALER, twine only, auto wrap, 6ft pickup, 540 PTO, Density control, Pickup wheel ..... \$5,500

Ford 7710 TRACTOR, C/H/A- w/ new AC pump, 2 hyd remotes, 540-1000 PTO, w/ 2 rear wheel wts, bt 18.4r34, ft 13.6r24, frnt fenders & 8 fnt. wts, diff \$24,850 lock, dual power, engine heater ...