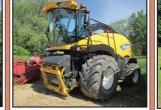

NH FR9050 SP Cł 4x4 C/H/A, Only 466 hours, double drive rear hyd., cameras, HD processo C/H/A .\$159,900

13 NH FR850 SP CH PER, 4x4 Yield & Moisture, Scherer processor Dohrmann applic., compressor, rear hyd., w/283 HH & 12 row small drum CH, 1459 cutter head hrsa ...**\$215,000** 

**13 JOHN DEERE 7780 SP CHOPPER** 4x4, only 852 Cutter Head Hrs., New Processor, READY TO ROLL! #C20 \$275,000

H&S HD 7+4 Box, 16' mounted on H&S 412 gear w/12.5Lx15 tires, #C19068...... \$5,995

'17 MEYER RT622 Box, roof, 4th beater. front ext., w/Meyer DRX1906 tandem 14Lx16.1 tires, #C20327 ......\$2