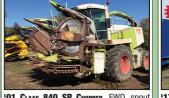

NH 166 INVERTER. W/ extension ... \$3.500

**'01 CLAAS 840 SP CHOPPER,** FWD, spout camera, w/Claas RU600-8 row CH & Claas Camera, W/Claas R0600-8 PU 380 HD HH, #C19404 .. ...\$85,000

**'17 NH FP230 Сноррев,** metal alert III, big or small 1,000 PTO, rear hyd. hitch, w/29P HH, #C20062.....**\$45,950** HH, #C20062.