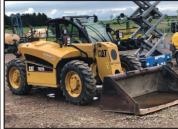

## **CONSTRUCTION ZONE**

NH L170 Skib LOADER, hyd. Quick Tach, aux, hyd., cab, H/F controls, 78" bkt., 48" forks, #C20391 \$15,000

CAT TH210, C/H/A, 74" bucket, bale spear, pallet forks, 19' boom, 2 spd., #C19177 \$30,000