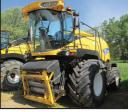

New Holland FR650, selfpropelled forage harvester, 4WD, TW900/60R 32 drive tires. SP 600/65R28 rear tires, axle extensions, 2x10 cutter head, grain saver pan, HD crop processor, HD wear standard spout HD, extension 10 rows, liners, spout double H & F drives, cool box LED light package, leather seat, counterweight **GREAT IN SEASON PRICING!!** -