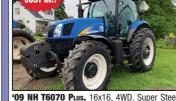

w/ direct axle duals, Transmission Issues, \$19,500

**'09 NH T6070 PLus,** 16x16, 4wD, output 2017 remotes, CHA, 2,509 hours, loader ready, #C20317 **\$61,000** 

\$15,000

12 NH T8.330. 4x4. CHA. cab susp. 540-1000 PT0. 4 hyd remote, fast hitch on 3 PT, 1- 500 lb weight per side, RT 520/85R46, rear axle duals, FT 480/70R34, front duals, 10-220 lb front weights, front fenders, air ride seat, buddy seat, front & rear wiper, 2 outside electric mirrors, 19 speed power shift. \$117,495