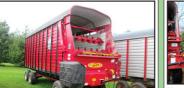

**13 JOHN DEERE 7780 SP CHOPPER** 4x4, only 852 Cutter Head Hrs., New Processor, READY TO ROLL! #C20 \$275,000

H&S HD 7+4 Box, 16' mounted on H&S 412 gear w/12.5Lx15 tires, #C19068...... \$5,995

'17 MEYER RT622 Box, roof, 4th beater. front ext., w/Meyer DRX1906 tandem 14Lx16.1 tires, #C20327 ......\$2

down ext., on 1604 gear w/16.5Lx16.1 tires, removable roof, pulls @ 50 MPH #C19717 \$24,000

JD 582 Round Baler, Roto Cut, Cover Edge, net & twine, Silage Special, #C19679 \$21,000

\$14,995

KUHN GA7000DL TWIN ROTOR RAKE, 24' working ridth, 3PT mount, 540 PTO . \$8,45Ŏ