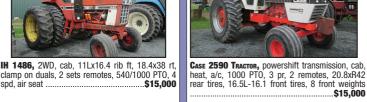

IH1586, 2 WD, cab, 11Lx16.3 rib front tires, 18.4x42 rear tires, rear axle duals, 3 sets remote, 1 3/8 1000 PTO, bolt on duals, 3spd ..... ..\$15.000

NH T8.320, deluxe cab, electric mirrors, front HID & LED work lights, single beacon, Guidance Ready large color Norman, block heater, high cap drawbar, high cap hyds, 6 sets remotes, power beyond return, 540/1000 PTO, 480/90R50 RT w/ xxle duals, 420/85R34 Trelleborg FT, front fenders, 12-88 lb frt weights, front axle susp, \$114,500 trailer brakes, cab susp...