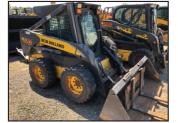

## **CONSTRUCTION ZONE**

NH L170 Skib LOADER, hyd. Quick Tach, aux, hyd., cab, H/F controls, 78" bkt., 48" forks, #C20391 \$15,000

CAT TH210, C/H/A, 74" bucket, bale spear, pallet forks, 19' boom, 2 spd., #C19177 \$30,000