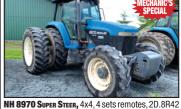

IH1586, 2 WD, cab, 11Lx16.3 rib front tires, 18.4x42 rear tires, rear axle duals, 3 sets remote, 1 3/8 1000 PTO, bolt on duals, 3spd ..... ..\$15.000

NH T8.320, deluxe cab, electric mirrors, front HID & LED work lights, single beacon, Guidance Ready large color Norman, block heater, high cap drawbar, high cap hyds, 6 sets remotes, power beyond return, 540/1000 PTO, 480/90R50 RT w/ xxle duals, 420/85R34 Trelleborg FT, front fenders, 12-88 lb frt weights, front axle susp, \$114,500 trailer brakes, cab susp...