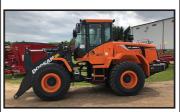

rolls, 



92 INTERNATIONAL TRUCK W/MEYER 6222 Box, F&R unload, tarp, dual tag axle \$22,000 #C20329



NH FP230 CHOPPER, hyd. pole swing, w/27P hay head, ready to work (header #C20221).....\$12,500 \$12,500



Used IH 3650 Round Baler, 540 PTO, monitor \$1,795



GEHL 2415 DISCBINE, 15' cut, Tie Core rolls, ready to work \$6.495



'12 H&S Twin Merger, 12' pickup header

belts are all good .. \$14.500

DOOSAN

"Grow with Doosan"

## **CONSTRUCTION ZONE**



NH L170 Skib LOADER, hyd. Quick Tach, aux, hyd., cab, H/F controls, 78" bkt., 48" forks, #C20391 \$15,000



CAT TH210, C/H/A, 74" bucket, bale spear, pallet forks, 19' boom, 2 spd., #C19177 \$30,000



BOBCAT 15" HEX AUGER BIT, #C20192



Woods Rotary Cutters, 54", 60" & 72" models in stock, 3 PT w/slip clutch. .. STARTING @ \$1,700



CONTACT 715-370-8358





Www.swiderskiequipment.com Hours: Monday - Friday 7:30 am to 5:00 pm. Saturday 7:30 am to 1:00 pm. Models, years and hours shown on all equipment are estimated.