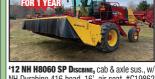

ne 416 head, 16', air seat, #C19862 ..\$20% DOWN/\$17,520 PER YEAR NH Durabine

**'08 NH 1411 Disceine,** 10'4" cut, rubber rolls, hyd. header tilt, **ONE OWNER!**, #C20190.....**\$18,450** 

NH 1431 DISCBINE, 13' cut, rubber rolls, 