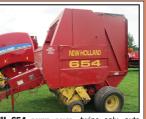

NH 654 ROUND BALER, twine only, auto wrap, 6ft pickup, 540 PTO, Density control, Pickup wheel ..... \$5,500

Ford 7710 TRACTOR, C/H/A- w/ new AC pump, 2 hyd remotes, 540-1000 PTO, w/ 2 rear wheel wts, bt 18.4r34, ft 13.6r24, frnt fenders & 8 fnt. wts, diff \$24,850 lock, dual power, engine heater ...