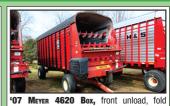

**13 JOHN DEERE 7780 SP CHOPPER** 4x4, only 852 Cutter Head Hrs., New Processor, READY TO ROLL! #C20 \$275,000

H&S HD 7+4 Box, 16' mounted on H&S 412 gear w/12.5Lx15 tires, #C19068...... \$5,995

'17 MEYER RT622 Box, roof, 4th beater. front ext., w/Meyer DRX1906 tandem 14Lx16.1 tires, #C20327 ......\$2