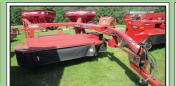

BOBCAT 15" HEX AUGER BIT, #C20192

Woods Rotary Cutters, 54", 60" & 72" models in stock, 3 PT w/slip clutch. .. STARTING @ \$1,700

CONTACT 715-370-8358

Www.swiderskiequipment.com Hours: Monday - Friday 7:30 am to 5:00 pm. Saturday 7:30 am to 1:00 pm. Models, years and hours shown on all equipment are estimated.