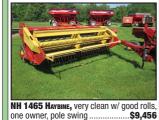

ne 416 head, 16', air seat, #C19862 ..\$20% DOWN/\$17,520 PER YEAR NH Durabine

**'08 NH 1411 Disceine,** 10'4" cut, rubber rolls, hyd. header tilt, **ONE OWNER!**, #C20190.....**\$18,450** 

NH 1431 DISCBINE, 13' cut, rubber rolls, 