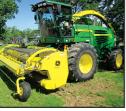

**13 JOHN DEERE 7780 SP CHOPPER** 4x4, only 852 Cutter Head Hrs., New Processor, READY TO ROLL! #C20 \$275,000

H&S HD 7+4 Box, 16' mounted on H&S 412 gear w/12.5Lx15 tires, #C19068...... \$5,995

'17 MEYER RT622 Box, roof, 4th beater. front ext., w/Meyer DRX1906 tandem 14Lx16.1 tires, #C20327 ......\$2