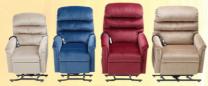

## BRING EVERY ROOM TO LIFE

CUSTOMIZED LIVING ROOM GROUPS ON SALE!

HUNDREDS OF FRAMES & FABRICS FROM \$799

POWER LIFT CHAIRS LIFT YOU UP WITH THE TOUCH OF A BUTTON! IN STOCK. AVAILABLE IN EVERY SIZE AND COLOR. STARTING AT \$799