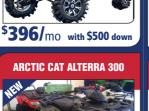

\$9,9**5**0

Stock #14648

52" Deck, 24 HP Kohler, Low Hours

\$227/mo with \$500 down

\$148/mo with \$99 down **ARCTIC CAT** 

**ARCTIC CAT VLX 700** 

**\$25,950** 

only 5415 down