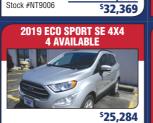

**ECO SPORT** NEWEST SUV FROM **FORD LOW APR** 

§4,999

2010 F-150

**\$240/**mo

\$299/mo

REBATES

2019 F-250 4X4 CREW/C

\$23,261