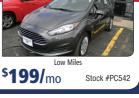

- <sup>\$</sup>1,2<u>50</u>

24,034

\$47,110

**NEW 2018 F-150** 

\$17,366 - \$2,500

14,866

ARCTIC CAT 2017 HDX 500XT

\$348/mo with \$1,000 down