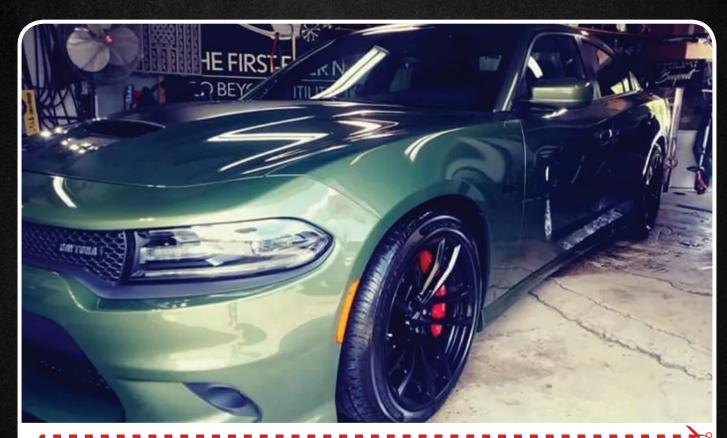

Speed Shine 360
Our Speed Shine 360 Detailing Package includes:

Supreme Hand Wash Service + Bug & Tar Removal Surface prep Dx pad Exterior To Remove All Above Surface Contaminates Light Polish & Wax To Restore Paint Meguiar's® Premium Paint Sealant Clean & Condition All Weather StrippingClean & Dress Engine Shampoo Carpets & Floor Mats + Clean Headliner Shampoo Fabrics or Clean & Condition Leather Interior Cleaning (cracks, crevices, vents included) Dress & Protect All Interior Surfaces Detail Wheels + Premium Tire Shine Machine Polish + Wax and with an imperishable treatment included.