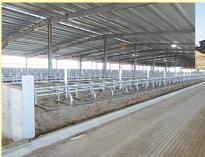

**S.D. Ellenbecker!** Specializing in all type of concrete construction, including a variety of dairy industry and agricultural structures

Innovative construction methods... Ellenbecker is one of the first to introduce an all-metal frame method of agricultural construction to the area.

**Cost effective...** All-metal construction requires fewer posts and columns. A standard all-metal barn would contain four columns instead of six found in most wood barns.

**Durable, safer materials...** Structures are far less susceptible to fire since no wood is used in the construction process. Buildings are more resistant to natural elements than wooden counterparts.

## The concrete experts...

- Barn additions 
  Barn remodeling projects
- Concrete cow yards
  Dairy complexes and structures
- Free-stall and standard barns
  Manure storage facilities
- Milking parlors
  Water reservoirs