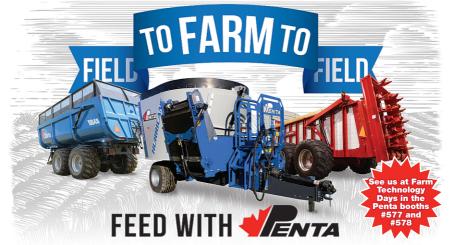

## FROM FIELD TO FARM

The Penta line of Dump Trailers are designed to get your crop from the field to your farm. Ranging in size from 1050 Cubic feet to 2475 Cubic feet there is one ready for you. Farmer focused features like better visibility in the box and the unique reverse tilt for better filling, all built as tough as you.

## **FARM FEEDING**

The best quality feed needs the best quality mix. Penta TMR Mixers are designed, tested and farm proven to deliver the best mix on the market. Our Hurricane Auger allows forage to circulate faster through the mix for quicker processing and mixing times.

## FROM FARM TO FIELD

The Penta (Hagedorn) line of Manure Spreaders allows you to make the best use of your organic nutrient resources. The Hagedorn Spreaders processes the manure finer with the best spread pattern. This lets your field make better use of this rich resource.