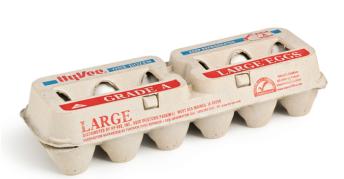

**Blue Diamond Almonds** 

**Dots Pretzels** 16 oz.

HyVee.

LU#525

**Chinese Two Entree** includes rice and appetizer

La Croix 12 pack 12 oz. cans

Limit 2

**Hy-Vee Large Eggs** Limit 2