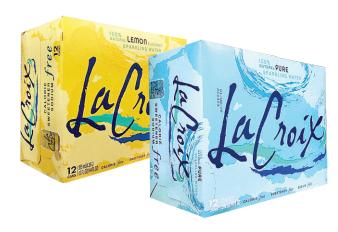

**Blue Diamond Almonds** 

**Dots Pretzels** 16 oz.

HyVee.

LU#525

**Chinese Two Entree** includes rice and appetizer

La Croix 12 pack 12 oz. cans

Limit 2

**Hy-Vee Large Eggs** Limit 2