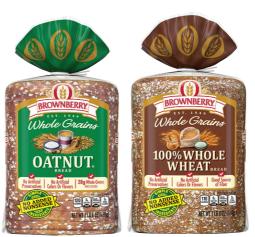

Lyyee.

**Hy-Vee Cooked Shrimp** 12 oz. - 71-90 ct.

**Brownberry Wide Pan Bread** 24 oz.

**Prairie Farms 1% Chocolate Milk** 

SUPER COUPON JANUARY 19 & 20, 2020

5.99 **Rotisserie Chicken** 

**Deli Shaved Ham** 