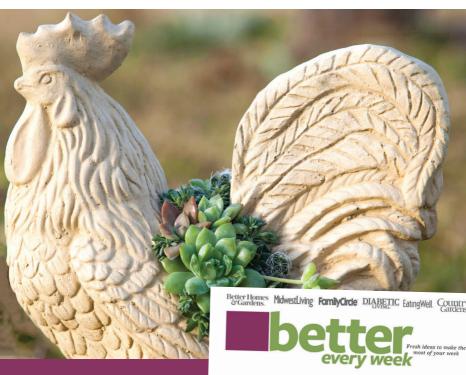

## **Detter**every week

Bring any firm surface to life with moss, succulent cuttings, glue and a few simple steps

## Still Life

Bring any firm surface to life with moss, glue and a few simple steps

white planes are larger and the provided planes are particular against during common and the provided planes are provided by which we will be a provided by the provided planes are provided by the provided by the provided planes are provided by the provided by the provided planes are provided by the pr

"PLANTING" METHOD
Simply glue tiny succulents
onto decorative statuary.

conto decorative statuary.

HATERIALS

Convas or leather gives

Causas or figurina

Souther solution

Figurinal single

Title figurinal or figurinal