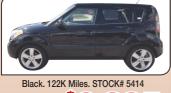

ONLY \$6,995

2009 FORD FOCUS

Black. 130K Miles. STOCK# 5359

ONLY \$6,995

SOUL SPORT PLUS

ONLY \$5,995

Black. 122K Miles. STOCK# 5414

ONLY \$6.995