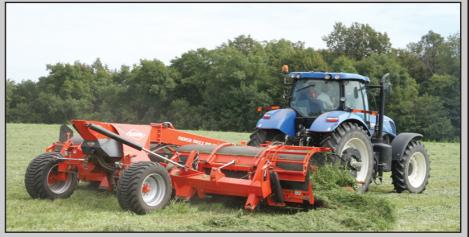

900/60R32 R1; Rt- 600/65R28 R1; double header drive; snapledge cross shaft;

KUHN MERGERS DELIVER CONSISTENT PICK-UP FOR MINIMAL LEAF LOSS. CALL US FOR HIGH PERFORMANCE, VERSATILITY AND SUPERIOR CROPS AT AN ECONOMICAL PRICE!