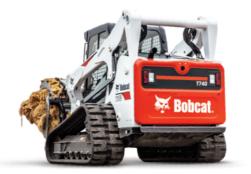

# CASH REBATES UP TO \$7,000 USD\*

**PLUS** A FREE 2-YEAR/2,000-HOUR STANDARD WARRANTY

NEW S550/S570 SKID-STEER LOADERS CASH REBATES UP TO \$4.500 USD\*

**PLUS** A FREE 2-YEAR/2,000-HOUR STANDARD WARRANTY