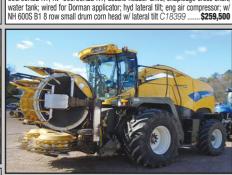

**NEW HOLLAND** 

New Holliand FR600 SP CHOPPER; 591hp; fwd; guidance ready; yield and moisture kit; HD chrome processor w/ 30% pulley; spout/flipper camera; front/side /rear wipers; cab, heat, air; front and side mirrors; buddy seat; DT

900/60R32 R1; Rt- 600/65R28 R1; double header drive; snapledge cross shaft;

KUHN MERGERS DELIVER CONSISTENT PICK-UP FOR MINIMAL LEAF LOSS. CALL US FOR HIGH PERFORMANCE, VERSATILITY AND SUPERIOR CROPS AT AN ECONOMICAL PRICE!