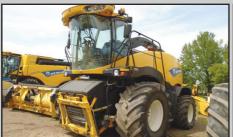

**NEW HOLLAND** 

New Holliand FR600 SP CHOPPER; 591hp; fwd; guidance ready; yield and moisture kit; HD chrome processor w/ 30% pulley; spout/flipper camera; front/side /rear wipers; cab, heat, air; front and side mirrors; buddy seat; DT

900/60R32 R1; Rt- 600/65R28 R1; double header drive; snapledge cross shaft;

KUHN MERGERS DELIVER CONSISTENT PICK-UP FOR MINIMAL LEAF LOSS. CALL US FOR HIGH PERFORMANCE, VERSATILITY AND SUPERIOR CROPS AT AN ECONOMICAL PRICE!