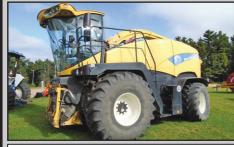

## **CHOP CHOP!** THESE DEALS WON'T LAST LONG!

**16 USED CHOPPERS** 

New Holland FR9050 Self-Propelled Chopper, deluxe cab with front, rear and side wipers, power heated mirrors, dual beacons, instructors seat, processor, single drive, 800/75R32 front tires, 600/65R28 rear tires, rear weights under bumper A48533 \$\$8,500