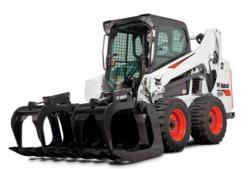

NEW E32 **COMPACT EXCAVATORS** CASH REBATES UP TO **\$5,000** USD\*

**PLUS** A FREE 2-YEAR/2,000-HOUR Standard Warranty