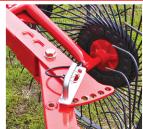

## NEXT-LEVEL, HIGH-DENSITY BALING

VB 3160

**Integral Rotor** 

VB 3100 SERIES VARIABLE CHAMBER ROUND BALERS

- Integral Rotor Technology provides consistent, trouble-free crop flow
- Fast, consistent bale starting in diverse conditions
- Progressive Density System produces very firm bales with moderate cores
- Simple, heavy-duty driveline and chains for reliability