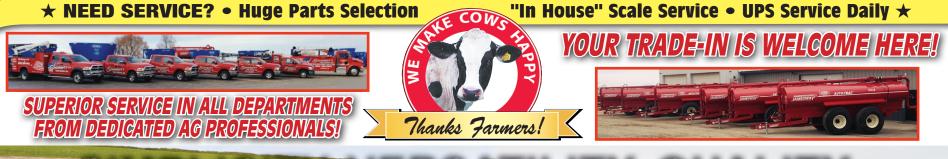

## SR 100 GII SERIES SPEEDRAKES<sup>®</sup> wheel rakes

- Adjust windrow widths independently to match crop pickup widths
- Superior terrain following without the need for hydraulic float
- Rear wheels raise last for cleaner windrow ends

KUH

- Fast, easy switching between transport and field positions
- 8-, 10- and 12-wheel models 18'10" 23'4" working widths

KUHN

INVEST IN QUALITY®

KuhnNorthAmerica.com 📑 💽 💆 🞯