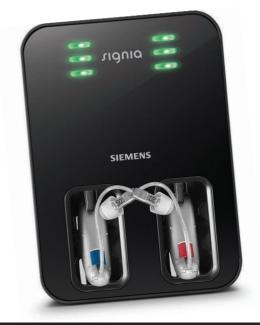

## RECHARGEABLE.

Enjoy up to 24- hours of hearing with one 30 minute charge!

Signia perience

SIEMENS