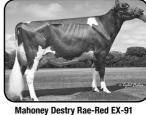

3-01 365 35,507 3.7 1306 3.1 1092 Rae's VG-86, 36,300 Impression sells with 119 lbs. last test!