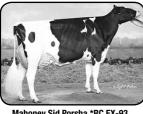

#### Outstanding Homebred Herd ... A True Breeder's Herd

Mahoney Sid Porsha \*RC EX-93 3-04 347 31,850 3.8 1207 3.1 979 4 EX dams behind her Doorman 2 yr old selling! Porsha's 2y full sister sells too!