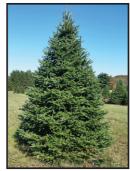

# Christmas Trees

Opening the Day After Thanksgiving, 9-5 Hours Sat. 9-5, Sun. 10-5; Mon. - Fri., 9-1

Cut your own & fresh cut trees

Fraser, Balsam, Blue Spruce, Canaan, Spruce, White Pine, Garland, Tree Stands,