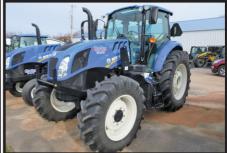

## EXPERIENCED UNIT

**GOVERNMENT LEASE RETURN. NH TS6.130 TRACTOR.** UNDER 200 HRS., C-H-A-R, 4WD, SHUTTLE SHIFT, WHEEL WEIGHTS, 540/1000 PTO, LOADER READY. **CALL FOR CURRENT PRICE.** 