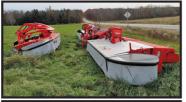

## DEMO UNIT DEALS!

**KUHN TRIPLE MOWER FC3525F & FC100300,** 32FT CUTTING WIDTH, QUICK CHANGE KNIVES, FLAIL CONDITIONING, SUPERIOR FLOTATION. THIS YEAR'S DEMO UNIT - DEMO PRICED

**KUHN TRIPLE MERGER MM1300, 42 FT WORKING WIDTH, WIND GUARD, CROP NETTING,** FLOTATION TIRES, ADJUSTABLE FLOTATION. THIS YEAR'S DEMO UNIT - DEMO PRICED