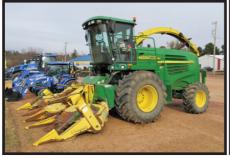

## DEMO UNIT DEALS!





**KUHN TRIPLE MOWER FC3525F & FC100300,** 32FT CUTTING WIDTH, QUICK CHANGE KNIVES, FLAIL CONDITIONING, SUPERIOR FLOTATION. THIS YEAR'S DEMO UNIT - DEMO PRICED

**KUHN TRIPLE MERGER MM1300, 42 FT WORKING WIDTH, WIND GUARD, CROP NETTING,** FLOTATION TIRES, ADJUSTABLE FLOTATION. THIS YEAR'S DEMO UNIT - DEMO PRICED

**KUHN VARI-LANDER XC 7 BOTTOM PLOW. VARIABLE WIDTH, ON LAND HITCH, VERY VERSATILE PLOW. DEMO PRICED** 

## EXPERIENCED UNIT







**GOVERNMENT LEASE RETURN. NH TS6.130 TRACTOR.** UNDER 200 HRS., C-H-A-R, 4WD, SHUTTLE SHIFT, WHEEL WEIGHTS, 540/1000 PTO, LOADER READY. **CALL FOR CURRENT PRICE.** 

## **Cherokee Garage Inc**

🔃 107827 County Rd N, Colby, WI 54421 😵 NEW HOLLAND

(715) 223-2374 www.cherokeegarage.com