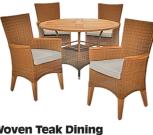

### **Woven Teak Dining** Our Apia Collection has a unique blend of

weatherproof synthetic weaving with teak arms, feet and table top. .....Sale \$1679 5 pc Dining Set

Seat Cushions optional

Store Closed July 4th