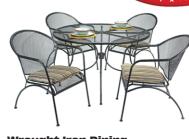

# **Wrought Iron Dining**

Our Charleston Set offers heavy steel construction with contour seats and back for comfort.

5 pc Dining Set .....Sale \$607

Save 40-60% on Patio Furniture!