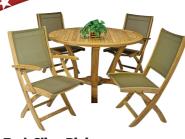

# **Teak Sling Dining**

Our Rivera Collection features folding teak

frame with weatherproof fabric slings. 5 pc Dining Set ......Sale \$2156